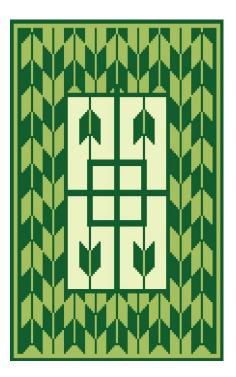

## DesignedBuyCarolyn on etsy.com

www.carolynmcneil.info

Zagren Rug

Finished size:  $35 \times 50^{"}$ , 3.75 mesh rug canvas. To prepare the rug canvas, count 111 holes horizontally and mark the canvas. Be sure to leaves about 2 – 3 inches on each side for finishing. Next, count 160 holes vertically and mark the canvas. Again, leave 2 - 3 inches on each end for finishing\*.

Pre-Cut Rug Yarn Colors:

0082 Pale Green

3

The colors listed are from Herschnerr's line of acrylic pre-cut rug yarn. The number of packets required for each color is based on Herschnerr's packets of 320 strands. If you choose to use a different brand of yarn, you may need to adjust your packet count.

3232

11

| # on Chart | Yarn #/Color      | # Strands Used | # Packets Needed |
|------------|-------------------|----------------|------------------|
| 1          | 0095 Paddy Green  | 8360           | 27               |
| 2          | 0085 Spring Green | 6057           | 19               |

The pdf chart will print 11 pages.

Working top to bottom, pages 3 - 5 should be worked first, moving horizontally. Then continue with pages 6 - 8 and 9 - 11. Working bottom to top, start with pages 11 - 9, 8 - 6 and 5 - 3.

| Page 3 | Page 4  | Page 5  |
|--------|---------|---------|
| Page 6 | Page 7  | Page 8  |
| Page 9 | Page 10 | Page 11 |

\*Helpful Hint: The best way to "finish" the edges of a latch hook rug is as follows: