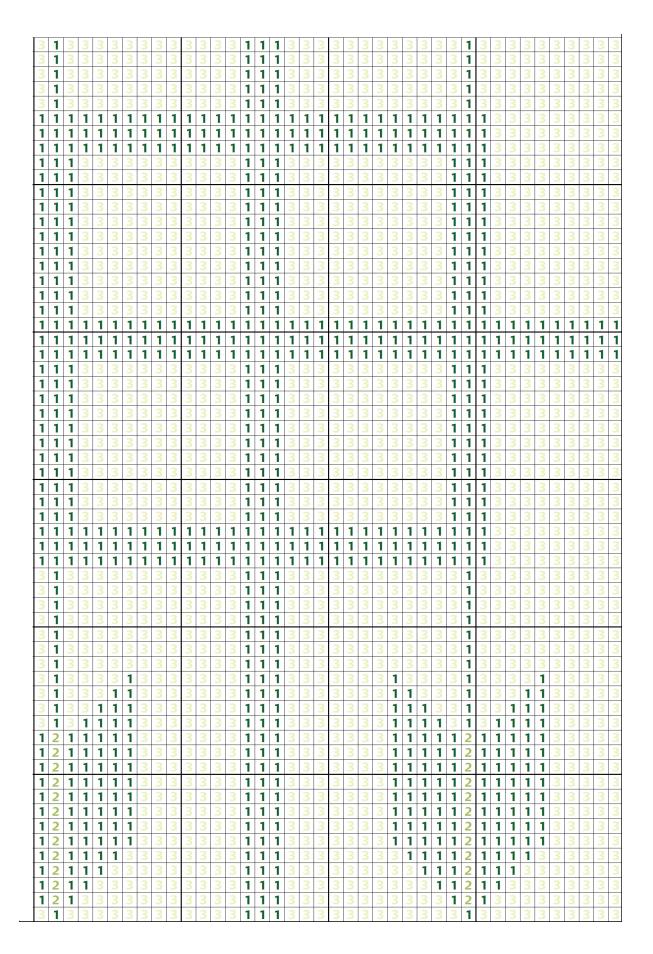

The pdf chart will print 11 pages.

Working top to bottom, pages 3 - 5 should be worked first, moving horizontally. Then continue with pages 6 - 8 and 9 - 11. Working bottom to top, start with pages 11 - 9, 8 - 6 and 5 - 3.

| Page 3 | Page 4  | Page 5  |
|--------|---------|---------|
| Page 6 | Page 7  | Page 8  |
| Page 9 | Page 10 | Page 11 |

\*Helpful Hint: The best way to "finish" the edges of a latch hook rug is as follows:

| 1        | 1 | 1      | 1      | 1      | 1 | 1      | 1      | 1      | 1      | 1      | 1      | 1      | 1      | 1      | 1      | 1      | 1      | 1      | 1      | 1      | 1      | 1      | 1      | 1      | 1      | 1      | 1      | 1      | 1        | 1      | 1      | 1      | 1 | 1      | 1      | 1      | 1      | 1      | 1      |
|----------|---|--------|--------|--------|---|--------|--------|--------|--------|--------|--------|--------|--------|--------|--------|--------|--------|--------|--------|--------|--------|--------|--------|--------|--------|--------|--------|--------|----------|--------|--------|--------|---|--------|--------|--------|--------|--------|--------|
| 1        | 1 | 1      | 1      | 1      | 1 | 1      | 1      | 1      | 1      | 1      | 1      | 1      | 1      | 1      | 1      | 1      | 1      | 1      | 1      | 1      | 1      | 1      | 1      | 1      | 1      | 1      | 1      | 1      | 1        | 1      | 1      | 1      | 1 | 1      | 1      | 1      | 1      | 1      | 1      |
| 1        | 1 | 2      | 2      | 2      | 2 | 2      | 2      | 2      | 2      | 2      | 2      | 2      | 2      | 2      | 2      | 2      | 2      | 2      | 2      | 2      | 2      | 2      | 2      | 2      | 2      | 2      | 2      | 2      | 2        | 2      | 2      | 2      | 2 | 2      | 2      | 2      | 2      | 2      | 2      |
| 1        | 1 | 2      | 2      | 2      | 2 | 2      | 2      | 2      | 2      | 2      | 2      | 2      | 2      | 2      | 2      | 2      | 2      | 2      | 2      | 2      | 2      | 2      | 2      | 2      | 2      | 2      | 2      | 2      | 2        | 2      | 2      | 2      | 2 | 2      | 2      | 2      | 2      | 2      | 2      |
| 1        | 1 | 2      | 2      | 1      | 1 | 1      | 1      | 1      | 1      | 1      | 2      | 1      | 1      | 1      | 1      | 1      | 2      | 2      | 2      | 2      | 2      | 1      | 2      | 2      | 2      | 2      | 2      | 1      | 1        | 1      | 1      | 1      | 2 | 1      | 1      | 1      | 1      | 1      | 2      |
| 1        | 1 | 2      | 2      | 1      | 1 | 1      | 1      | 1      | 1      | 1      | 2      | 1      | 1      | 1      | 1      | 1      | 2      | 2      | 2      | 2      | 2      | 1      | 2      | 2      | 2      | 2      | 2      | 1      | 1        | 1      | 1      | 1      | 2 | 1      | 1      | 1      | 1      | 1      | 2      |
| 1        | 1 | 2      | 2      | 1      | 1 | 1      | 1      | 1      | 1      | 1      | 1      | 1      | 1      | 1      | 1      | 1      | 2      | 2      | 2      | 2      | 2      | 1      | 2      | 2      | 2      | 2      | 2      | 1      | 1        | 1      | 1      | 1      | 2 | 1      | 1      | 1      | 1      | 1      | 2      |
| 1        | 1 | 2      | 2      | 1      | 1 | 1      | 1      | 1      | 1      | 2      | 1      | 2      | 1      | 1      | 1      | 1      | 2      | 2      | 2      | 2      | 2      | 1      | 2      | 2      | 2      | 2      | 2      | 1      | 1        | 1      | 1      | 2      | 1 | 2      | 1      | 1      | 1      | 1      | 2      |
| 1        | 1 | 2      | 2      | 1      | 1 | 1      | 1      | 1      | 2      | 2      | 1      | 2      | 2      | 1      | 1      | 1      | 2      | 2      | 2      | 2      | 2      | 1      | 2      | 2      | 2      | 2      | 2      | 1      | 1        | 1      | 2      | 2      | 1 | 2      | 2      | 1      | 1      | 1      | 2      |
| 1        | 1 | 2      | 2      | 1      | 1 | 1      | 1      | 2      | 2      | 2      | 1      | 2      | 2      | 2      | 1      | 1      | 2      | 2      | 2      | 2      | 2      | 1      | 2      | 2      | 2      | 2      | 2      | 1      | 1        | 2      | 2      | 2      | 1 | 2      | 2      | 2      | 1      | 1      | 2      |
| 1        | 1 | 2      | 2      | 1      | 1 | 1      | 2      | 2      | 2      | 2      | 1      | 2      | 2      | 2      | 2      | 1      | 2      | 2      | 2      | 2      | 2      | 1      | 2      | 2      | 2      | 2      | 2      | 1      | 2        | 2      | 2      | 2      | 1 | 2      | 2      | 2      | 2      | 1      | 2      |
| 1        | 1 | 2      | 2      | 1      | 1 | 2      | 2      | 2      | 2      | 2      | 1      | 2      | 2      | 2      | 2      | 2      | 2      | 2      | 2      | 2      | 2      | 1      | 2      | 2      | 2      | 2      | 2      | 2      | 2        | 2      | 2      | 2      | 1 | 2      | 2      | 2      | 2      | 2      | 2      |
| 1        | 1 | 2      | 2      | 1      | 1 | 2      | 2      | 2      | 2      | 2      | 1      | 2      | 2      | 2      | 2      | 2      | 1      | 2      | 2      | 2      | 2      | 1      | 2      | 2      | 2      | 2      | 1      | 2      | 2        | 2      | 2      | 2      | 1 | 2      | 2      | 2      | 2      | 2      | 1      |
| 1        | 1 | 2      | 2      | 1      | 1 | 2      | 2      | 2      | 2      | 2      | 1      | 2      | 2      | 2      | 2      | 2      | 1      | 1      | 2      | 2      | 2      | 1      | 2      | 2      | 2      | 1      | 1      | 2      | 2        | 2      | 2      | 2      | 1 | 2      | 2      | 2      | 2      | 2      | 1      |
| 1        | 1 | 2      | 2      | 1      | 1 | 2      | 2      | 2      | 2      | 2      | 1      | 2      | 2      | 2      | 2      | 2      | 1      | 1      | 1      | 2      | 2      | 1      | 2      | 2      | 1      | 1      | 1      | 2      | 2        | 2      | 2      | 2      | 1 | 2      | 2      | 2      | 2      | 2      | 1      |
| 1        | 1 | 2      | 2      | 1      | 1 | 2      | 2      | 2      | 2      | 2      | 1      | 2      | 2      | 2      | 2      | 2      | 1      | 1      | 1      | 1      | 2      | 1      | 2      | 1      | 1      | 1      | 1      | 2      | 2        | 2      | 2      | 2      | 1 | 2      | 2      | 2      | 2      | 2      | 1      |
| 1        | 1 | 2<br>2 | 2<br>2 | 1      | 1 | 2<br>2 | 2<br>2 | 2<br>2 | 2<br>2 | 2<br>2 | 1      | 2<br>2 | 2<br>2 | 2<br>2 | 2<br>2 | 2      | 1      | 1      | 1      | 1<br>1 | 1      | 2<br>2 | 1      | 1<br>1 | 1      | 1      | 1<br>1 | 2      | 2        | 2<br>2 | 2<br>2 | 2<br>2 | 1 | 2<br>2 | 2      | 2      | 2<br>2 | 2<br>2 | 1<br>1 |
| 1        | 1 | 2      | 2      | 1<br>1 | 1 | 2      | 2<br>2 | 2      | 2      | 2      | 1      | 2      | 2      | 2<br>2 | 2      | 2<br>2 | 1      | 1      | 1      | 1      | 1      | 2      | 1      | 1      | 1      | 1      | 1      | 2      | 2        | 2      | 2      | 2      | 1 | 2      | 2<br>2 | 2      | 2      | 2      | 1      |
| 1        | 1 | 2      | 2      | 1      | 1 | 2      | 2      | 2      | 2      | 2      | 2      | 2      | 2      | 2      | 2      | 2      | 1      | 1      | 1      | 1      | 1      | 2      | 1      | 1      | 1      | 1      | 1      | 2      | 2        | 2      | 2      | 2      | 2 | 2      | 2      | 2      | 2      | 2      | 1      |
| 1        | 1 | 2      | 2      | 1      | 1 | 2      | 2      | 2      | 2      | 1      |        | 1      | 2      | 2      | 2      | 2      | 1      | 1      | 1      | 1      | 1      | 2      | 1      | 1      | 1      | 1      | 1      | 2      | 2        | 2      | 2      | 1      | 2 | 1      | 1      | 2      | 2      | 2      | 1      |
| 1        | 1 | 2      | 2      | 1      | 1 | 2      | 2      | 1      | 1      | 1      |        | 1      | 1      | 1      | 2      | 2      | 1      | 1      | 1      | 1      | 1      | 2      | 1      | 1      | 1      | 1      | 1      | 2      | 2        | 1      | 1      | 1      | 2 | 1      | 1      | 1      | 2      | 2      | 1      |
| 1        | 1 | 2      | 2      | 1      | 1 | 2      | 1      | 1      | 1      | 1      | 2      | 1      | 1      | 1      | 1      | 2      | 1      | 1      | 1      | 1      | 1      | 2      | 1      | 1      | 1      | 1      | 1      | 2      | 1        | 1      | 1      | 1      | 2 | 1      | 1      | 1      | 1      | 2      | 1      |
| 1        | 1 | 2      | 2      | 1      | 1 | 1      | 1      | 1      | 1      | 1      | 2      | 1      | 1      | 1      | 1      | 1      | 1      | 1      | 1      | 1      | 1      | 2      | 1      | 1      | 1      | 1      | 1      | 1      | 1        | 1      | 1      | 1      | 2 | 1      | 1      | 1      | 1      | 1      | 1      |
| 1        | 1 | 2      | 2      | 1      | 1 | 1      | 1      | 1      | 1      | 1      | 2      | 1      | 1      | 1      | 1      | 1      | 2      | 1      | 1      | 1      | 1      | 2      | 1      | 1      | 1      | 1      | 2      | 1      | 1        | 1      | 1      | 1      | 2 | 1      | 1      | 1      | 1      | 1      | 2      |
| 1        | 1 | 2      | 2      | 1      | 1 | 1      | 1      | 1      | 1      | 1      | 2      | 1      | 1      | 1      | 1      | 1      | 2      | 2      | 1      | 1      | 1      | 2      | 1      | 1      | 1      | 2      | 2      | 1      | 1        | 1      | 1      | 1      | 2 | 1      | 1      | 1      | 1      | 1      | 2      |
| 1        | 1 | 2      | 2      | 1      | 1 | 1      | 1      | 1      | 1      | 1      | 2      | 1      | 1      | 1      | 1      | 1      | 2      | 2      | 2      | 1      | 1      | 2      | 1      | 1      | 2      | 2      | 2      | 1      | 1        | 1      | 1      | 1      | 2 | 1      | 1      | 1      | 1      | 1      | 2      |
| 1        | 1 | 2      | 2      | 1      | 1 | 1      | 1      | 1      | 1      | 1      | 2      | 1      | 1      | 1      | 1      | 1      | 2      | 2      | 2      | 2      | 1      | 2      | 1      | 2      | 2      | 2      | 2      | 1      | 1        | 1      | 1      | 1      | 2 | 1      | 1      | 1      | 1      | 1      | 2      |
| 1        | 1 | 2      | 2      | 1      | 1 | 1      | 1      | 1      | 1      | 1      | 2      | 1      | 1      | 1      | 1      | 1      | 2      | 2      | 2      | 2      | 2      | 1      | 2      | 2      | 2      | 2      | 2      | 1      | 1        | 1      | 1      | 1      | 2 | 1      | 1      | 1      | 1      | 1      | 2      |
| 1        | 1 | 2      | 2      | 1      | 1 | 1      | 1      | 1      | 1      | 1      | 2      | 1      | 1      | 1      | 1      | 1      | 2      | 2      | 2      | 2      | 2      | 1      | 2      | 2      | 2      | 2      | 2      | 1      | 1        | 1      | 1      | 1      | 2 | 1      | 1      | 1      | 1      | 1      | 2      |
| 1        | 1 | 2      | 2      | 1      | 1 | 1      | 1      | 1      | 1      | 1      | 1      | 1      | 1      | 1      | 1      | 1      | 2      | 2      | 2      | 2      | 2      | 1      | 2      | 2      | 2      | 2      | 2      | 1      | 1        | 1      | 1      | 1      | 2 | 1      | 1      | 1      | 1      | 1      | 2      |
| 1        | 1 | 2<br>2 | 2      | 1      | 1 | 1      | 1      | 1      | 1      | 2<br>2 | 1      | 2      | 1      | 1<br>1 | 1      | 1      | 2<br>2 | 2      | 2      | 2      | 2<br>2 | 1      | 2      | 2      | 2      | 2      | 2<br>2 | 1<br>1 | 1        | 1      | 1      | 2      | 2 | 2      | 1      | 1      | 1      | 1      | 2<br>2 |
| 1        | 1 | 2      | 2<br>2 | 1      | 1 | 1      | 1      | 2      | 2<br>2 | 2      | 1      | 2      | 2<br>2 | 2      | 1      | 1      | 2      | 2<br>2 | 2      | 2<br>2 | 2      | 1      | 2      | 2      | 2<br>2 | 2<br>2 | 2      | 1      | <u>'</u> | ן<br>ר | 2      | 2<br>2 | 2 | 2      | 2<br>2 | 2      | 1<br>1 | 1      | 2      |
| 1        | 1 | 2      | 2      | 1      | 1 | 1      | 2      | 2      | 2      | 2      | 1      | 2      | 2      | 2      | 2      | 1      | 2      | 2      | 2      | 2      | 2      | 1      | 2      | 2      | 2      | 2      | 2      | 1      | 1        | 1      | 1      | 1      | 1 | 1      | 1      | 1      | 1      | 1      | 1      |
| 1        | 1 | 2      | 2      | 1      | 1 | 2      | 2      | 2      | 2      | 2      | 1      | 2      | 2      | 2      | 2      | 2      | 2      | 2      | 2      | 2      | 2      | 1      | 2      | 2      | 2      | 2      | 2      | 1      | 1        | 1      | 1      | 1      | 1 | 1      | 1      | 1      | 1      | 1      | 1      |
| 1        | 1 | 2      | 2      | 1      | 1 | 2      | 2      | 2      | 2      | 2      | 1      | 2      | 2      | 2      | 2      | 2      | 1      | 2      | 2      | 2      | 2      | 1      | 2      | 2      | 2      | 2      | 1      | 1      | 1        | 3      | 3      | 3      | 3 | 3      | 3      | 3      | 3      | 3      | 3      |
| 1        | 1 | 2      | 2      | 1      | 1 | 2      | 2      | 2      | 2      | 2      | 1      | 2      | 2      | 2      | 2      | 2      | 1      | 1      | 2      | 2      | 2      | 1      | 2      | 2      | 2      | 1      | 1      | 1      | 1        | 3      | 3      | 3      | 3 | 3      | 3      | 3      | 3      | 3      | 3      |
| 1        | 1 | 2      | 2      | 1      | 1 | 2      | 2      | 2      | 2      | 2      | 1      | 2      | 2      | 2      | 2      | 2      | 1      | 1      | 1      | 2      | 2      | 1      | 2      | 2      | 1      | 1      | 1      | 1      | 1        | 3      | 3      | 3      | 3 | 3      | 3      | 3      | 3      | 3      | 3      |
| 1        | 1 | 2      | 2      | 1      | 1 | 2      | 2      | 2      | 2      | 2      | 1      | 2      | 2      | 2      | 2      | 2      | 1      | 1      | 1      | 1      | 2      | 1      | 2      | 1      | 1      | 1      | 1      | 1      | 1        | 3      | 3      | 3      | 3 | 3      | 3      | 3      | 3      | 3      | 3      |
| 1        | 1 | 2      | 2      | 1      | _ | 2      | 2      | 2      | 2      | 2      | 1      | 2      | 2      | 2      | 2      | 2      | 1      | 1      | 1      | 1      | 1      | 2      | 1      | 1      | 1      | 1      | 1      | 1      | 1        | 3      | 3      | 3      | 3 | 3      | 3      | 3      | 3      | 3      | 3      |
| 1        | 1 | 2      | 2      | 1      | 1 | 2      | 2      | 2      | 2      | 2      | 1      | 2      | 2      | 2      | 2      | 2      | 1      | 1      | 1      | 1      | 1      | 2      | 1      | 1      | 1      | 1      | 1      | 1      | 1        | 3      | 3      | 3      | 3 | 3      | 3      | 3      | 3      | 3      | 3      |
| 1        | 1 | 2      | 2      | 1      |   | 2      | 2      | 2      | 2      | 2      |        | 2      | 2      | 2      | 2      | 2      | 1      | 1      | 1      | 1      | 1      | 2      | 1      | 1      | 1      | 1      | 1      | 1      | 1        | 3      | 3      | 3      | 3 | 3      | 3      | 3      | 3      | 3      | 3      |
| 1        | 1 | 2      | 2      | 1      |   | 2      | 2      | 2<br>2 | 2      | 1      |        | 1      | 2      | 2      | 2      | 2      | 1      | 1      | 1      | 1      | 1      | 2      | 1      | 1      | 1      | 1      | 1      |        | 1        | 3      | 3      | 3      | 3 | 3      | 3      | 3      | 3      | 3      | 1      |
| 1        | 1 | 2      | 2      | 1      |   | 2      | 2      |        | 1      |        | 2      | 1      | 1      | 2      | 2      | 2      | 1      | 1      | 1      | 1      | 1      | 2      | 1      | 1      | 1      | 1      | 1      |        | 1        | 3      | 3      | 3      | 3 | 3      | 3      | 3      | 3      | 1      | 1      |
| 1        | 1 | 2      | 2<br>2 | 1      |   | 2      | 2      | 1      | 1      | 1      | 2      | 1      | 1      | 1      | 2      | 2      |        | 1      | 1      | 1      | 1      | 2      | 1      | 1      | 1      | 1      | 1      | 1      | 1        | 3      | 3      | 3      | 3 | 3      | 3      | 3      | 1      | 1      | 1      |
| 1        | 1 | 2      |        | 1      |   | 2      | 1      | 1      | 1      |        | 2      | 1      | 1      | 1      | 1      | 2      | 1      | 1      | 1      | 1      | 1      | 2      | 1      | 1      | 1      | 1      | 1      | 1      | 1        | 3      | 3      | 3      | 3 | 3      | 3      | 1      | 1      | 1      | 1      |
| 1        | 1 | 2      | 2      | 1<br>1 |   | 1      | 1<br>1 | 1<br>1 | 1<br>1 | 1<br>1 | 2<br>2 | 1<br>1 | 1<br>1 | 1<br>1 | 1<br>1 | 1<br>1 | 1<br>2 | 1<br>1 | 1<br>1 | 1<br>1 | 1      | 2<br>2 | 1<br>1 | 1<br>1 | 1<br>1 | 1<br>1 | 1<br>2 | 1<br>1 | 1        | 5      | 3      | 3      | 3 | 3      | 3      | 1<br>1 | 1<br>1 | 1<br>1 | 1<br>1 |
| 1        | 1 | 2<br>2 | 2<br>2 | 1<br>1 |   | 1      | 1      | 1      | 1      | 1      |        | 1      | 1      | 1      | 1      | 1      | 2      | 2      | 1      | 1      | 1      | 2      | 1      | 1      | 1      | 2      | 2      | 1      | 1        | S C    | 3      | 3      | 2 | 3      | 3      | 1      | 1      | 1      | 1      |
| 1        | 1 |        | 2      |        | 1 | 1      | 1      | 1      | 1      |        | 2      | 1      | 1      | 1      | 1      |        |        | 2      | 2      | 1      | 1      | 2      | 1      | 1      | 2      | 2      | 2      | 1      | 1        | 3      | 3      | 3      | 3 | 3      | 3      | 1      | 1      |        | 1      |
| 1        | 1 |        | 2      |        | 1 | 1      | 1      |        | 1      |        | 2      | 1      | 1      | 1      | 1      | 1      | 2      | 2      | 2      | 2      | 1      | 2      | 1      | 2      | 2      | 2      | 2      | 1      | 1        | 3      | 3      | 3      | 3 | 3      | 3      | 1      | 1      | 1      | 1      |
| 1        | 1 | 2      | 2      |        | 1 | 1      | 1      | 1      | 1      |        | 2      | 1      | 1      | 1      | 1      | 1      | 2      | 2      | 2      | 2      | 2      | 1      | 2      | 2      | 2      | 2      | 2      | 1      | 1        | 3      | 3      | 3      | 3 | 3      | 3      | 1      | 1      | 1      | 1      |
| 1        | 1 | 2      | 2      |        | 1 | 1      | 1      | 1      | 1      |        | 2      | 1      | 1      | 1      | 1      | 1      | 2      | 2      | 2      | 2      | 2      | 1      | 2      | 2      | 2      | 2      | 2      | 1      | 1        | 3      | 3      | 3      | 3 | 3      | 3      | 1      | 1      |        | 1      |
| 1        | 1 | 2      | 2      | 1      |   | 1      | 1      | 1      | 1      |        | 1      | 1      | 1      | 1      | 1      | 1      | 2      | 2      | 2      | 2      | 2      | 1      | 2      | 2      | 2      | 2<br>2 | 2      | 1      | 1        | 3      | 3      | 3      | 3 | 3      | 3      | 1      | 1      | 1      | 1      |
| 1        | 1 | 2      | 2<br>2 |        | 1 | 1      | 1      | 1      | 1      | 2      |        | 2      | 1      | 1      | 1      |        | 2      | 2      | 2      | 2      | 2      | 1      | 2      | 2      | 2      | 2      | 2      | 1      | 1        | 3      | 3      | 3      | 3 | 3      | 3      | 1      | 1      | 1      | 3      |
| 1        | 1 | 2      | 2      | 1      | 1 | 1      | 1      | 1      | 2      | 2      | 1      | 2      | 2      | 1      | 1      |        | 2      | 2      | 2      | 2      | 2      | 1      | 2      | 2      | 2      | 2      | 2      | 1      | 1        | 3      | 3      | 3      | 3 | 3      | 3      | 1      | 1      | 3      | 3      |
| 1        | 1 | 2      | 2      | 1      | 1 | 1      | 1      | 2      | 2      | 2      | 1      | 2      | 2      | 2      | 1      | 1      | 2      | 2      | 2      | 2      | 2      | 1      | 2      | 2      | 2      | 2      | 2      | 1      | 1        | 3      | 3      | 3      | 3 | 3      | 3      | 1      | 3      | 3      | 3      |
| <u> </u> | 1 | 2      | 2      | 1      | 1 | 1      | 2      | 2      | 2      | 2      | 1      | 2      | 2      | 2<br>2 | 2      | 1      | 2      | 2<br>2 | 2      | 2      | 2      | 1      | 2      | 2      | 2      | 2<br>2 | 2      | 1      | 1        | 3      | 3      | 3      | 3 | 3      | 3      | 3      | 3      | 3      | 3      |
| 1        |   | -      | _      |        |   |        |        | -      |        |        |        |        |        |        |        |        |        |        |        | _      |        |        |        |        |        | -      | _      |        |          | _      |        |        | _ | _      |        |        |        |        |        |
|          | 1 | 2      | 2      | 1      |   | 2      | 2      | 2      | 2      | 2      | 1      | 2      | 2      | 2      | 2      | 2      | 2      | 2      | 2      | 2      | 2      | 1      | 2      | 2      | 2      | 2      | 2      | 1      | 1        | 3      | 3      | 3      | 3 | 3      | 3      | 3      | 3      | 3      | 3      |

| 1      | 1      | 1      | 1      | 1      | 1      | 1      | 1      | 1      | 1      | 1      | 1      | 1      | 1      | 1      | 1           | 1      | 1      | 1      | 1      | 1      | 1      | 1      | 1      | 1      | 1      | 1      | 1      | 1      | 1      | 1      | 1      | 1      | 1      | 1      | 1      | 1      | 1      | 1      | 1      |
|--------|--------|--------|--------|--------|--------|--------|--------|--------|--------|--------|--------|--------|--------|--------|-------------|--------|--------|--------|--------|--------|--------|--------|--------|--------|--------|--------|--------|--------|--------|--------|--------|--------|--------|--------|--------|--------|--------|--------|--------|
| 1      | 1      | 1      | 1      | 1      | 1      | 1      | 1      | 1      | 1      | 1      | 1      | 1      | 1      | 1      | i           | 1      | 1      | 1      | 1      | 1      | 1      | 1      | 1      | 1      | 1      | 1      | 1      | 1      | 1      | 1      | 1      | 1      | 1      | 1      | 1      | 1      | 1      | 1      | 1      |
| 2      | 2      | 2      | 2      | 2      | 2      | 2      | 2      | 2      | 2      | 2      | 2      | 2      | 2      | 2      | 2           | 2      | 2      | 2      | 2      | 2      | 2      | 2      | 2      | 2      | 2      | 2      | 2      | 2      | 2      | 2      | 2      | 2      | 2      | 2      | 2      | 2      | 2      | 2      | 2<br>2 |
| 2      | 2      | 2      | 2      | 2      | 2      | 2      | 2      | 2      | 2      | 2      | 2      | 2      | 2      | 2      | 2           | 2      | 2      | 2      | 2      | 2      | 2      | 2      | 2      | 2      | 2      | 2      | 2      | 2      | 2      | 2      | 2      | 2      | 2      | 2      | 2      | 2      | 2      | 2      |        |
| 2      | 2      | 2      | 2      | 1      | 2      | 2      | 2      | 2      | 2      | 1      | 1      | 1      | 1      | 1      | 2           | 1      | 1      | 1      | 1      | 1      | 2      | 2      | 2      | 2      | 2      | 1      | 2      | 2      | 2      | 2      | 2      | 1      | 1      | 1      | 1      | 1      | 2      | 1      | 1      |
| 2<br>2 | 2<br>2 | 2<br>2 | 2<br>2 | 1<br>1 | 2<br>2 | 2<br>2 | 2<br>2 | 2<br>2 | 2<br>2 | 1<br>1 | 1<br>1 | 1      | 1<br>1 | 1<br>1 | 2<br>2      | 1      | 1<br>1 | 1      | 1<br>1 | 1      | 2<br>2 | 2<br>2 | 2<br>2 | 2<br>2 | 2<br>2 | 1<br>1 | 2<br>2 | 2      | 22     | 2<br>2 | 2<br>2 | 1      | 1      | 1      | 1      | 1      | 2<br>2 | 1      | 1<br>1 |
| 2      | 2      | 2      | 2      | 1      | 2      | 2      | 2      | 2      | 2      | 1      | 1      | 1      | 1      | 2      | 1           | 2      | 1      | 1      | 1      | 1      | 2      | 2      | 2      | 2      | 2      | 1      | 2      | 2      | 2      | 2      | 2      | 1      | 1      | 1      | 1      | 2      | 1      | 2      | 1      |
| 2      | 2      | 2      | 2      | 1      | 2      | 2      | 2      | 2      | 2      | 1      | 1      | 1      | 2      | 2      | 1           | 2      | 2      | 1      | 1      | 1      | 2      | 2      | 2      | 2      | 2      | 1      | 2      | 2      | 2      | 2      | 2      | 1      | 1      | 1      | 2      | 2      | 1      | 2      | 2      |
| 2      | 2      | 2      | 2      | 1      | 2      | 2      | 2      | 2      | 2      | 1      | 1      | 2      | 2      | 2      | 1           | 2      | 2      | 2      | 1      | 1      | 2      | 2      | 2      | 2      | 2      | 1      | 2      | 2      | 2      | 2      | 2      | 1      | 1      | 2      | 2      | 2      | 1      | 2      | 2      |
| 2      | 2      | 2      | 2      | 1      | 2      | 2      | 2      | 2      | 2      | 1      | 2      | 2      | 2      | 2      | 1           | 2      | 2      | 2      | 2      | 1      | 2      | 2      | 2      | 2      | 2      | 1      | 2      | 2      | 2      | 2      | 2      | 1      | 2      | 2      | 2      | 2      | 1      | 2      | 2      |
| 2      | 2      | 2      | 2      | 1      | 2      | 2      | 2      | 2      | 2      | 2      | 2      | 2      | 2      | 2      | 1           | 2      | 2      | 2      | 2      | 2      | 2      | 2      | 2      | 2      | 2      | 1      | 2      | 2      | 2      | 2      | 2      | 2      | 2      | 2      | 2      | 2      | 1      | 2      | 2      |
| 2      | 2<br>2 | 2<br>2 | 2<br>2 | 1      | 2<br>2 | 2<br>2 | 2<br>2 | 2<br>1 | 1      | 2<br>2 | 2<br>2 | 2<br>2 | 2<br>2 | 2<br>2 | 1           | 2<br>2 | 2<br>2 | 2<br>2 | 2<br>2 | 2<br>2 | 1<br>1 | 2<br>1 | 2<br>2 | 2<br>2 | 2<br>2 | 1<br>1 | 2<br>2 | 2<br>2 | 22     | 2<br>1 | 1      | 2<br>2 | 2<br>2 | 2<br>2 | 2<br>2 | 2<br>2 | 1      | 2<br>2 | 2<br>2 |
| 1      | 1      | 2      | 2      | 1      | 2      | 2      | 1      | 1      | 1      | 2      | 2      | 2      | 2      | 2      | i           | 2      | 2      | 2      | 2      | 2      | 1      | 1      | 1      | 2      | 2      | 1      | 2      | 2      | 1      | 1      | 1      | 2      | 2      | 2      | 2      | 2      | 1      | 2      | 2      |
| 1      | 1      | 1      | 2      | 1      | 2      | 1      | 1      | 1      | 1      | 2      | 2      | 2      | 2      | 2      | 1           | 2      | 2      | 2      | 2      | 2      | 1      | 1      | 1      | 1      | 2      | 1      | 2      | 1      | 1      | 1      | 1      | 2      | 2      | 2      | 2      | 2      | 1      | 2      | 2      |
| 1      | 1      | 1      | 1      | 2      | 1      | 1      | 1      | 1      | 1      | 2      | 2      | 2      | 2      | 2      | 1           | 2      | 2      | 2      | 2      | 2      | 1      | 1      | 1      | 1      | 1      | 2      | 1      | 1      | 1      | 1      | 1      | 2      | 2      | 2      | 2      | 2      | 1      | 2      | 2      |
| 1      | 1      | 1      | 1      | 2      | 1      | 1      | 1      | 1      | 1      | 2      | 2      | 2      | 2      | 2      | 1           | 2      | 2      | 2      | 2      | 2      | 1      | 1      | 1      | 1      | 1      | 2      | 1      | 1      | 1      | 1      | 1      | 2      | 2      | 2      | 2      | 2      | 1      | 2      | 2      |
| 1      | 1      | 1      | 1      | 2      | 1      | 1      | 1      | 1      | 1      | 2      | 2      | 2      | 2      | 2      | 1           | 2      | 2      | 2      | 2      | 2      | 1      | 1      | 1      | 1      | 1      | 2      | 1      | 1      | 1      | 1      | 1      | 2      | 2      | 2      | 2      | 2      | 1      | 2      | 2      |
| 1      | 1      | 1<br>1 | 1      | 2<br>2 | 1      | 1      | 1      | 1      | 1      | 2<br>2 | 2<br>2 | 2      | 2<br>1 | 1      | 2<br>2      | 1<br>1 | 2<br>1 | 2<br>2 | 2<br>2 | 2<br>2 | 1      | 1      | 1      | 1      | 1<br>1 | 2<br>2 | 1      | 1<br>1 | 1      | 1      | 1      | 2<br>2 | 2<br>2 | 2<br>2 | 2<br>1 | 1      | 2      | 1      | 2<br>1 |
| 1      | 1      | 1      | 1      | 2      | 1      | 1      | 1      | 1      | 1      | 2      | 2      | 2      | 1      | 1      | 2           | 1      | 1      | 2      | 2      | 2      | 1      | 1      | 1      | 1      | 1      | 2      | 1      | 1      | 1      | 1      | 1      | 2      | 2      | 2      | 1      | 1      | 2      | 1      | 1      |
| 1      | 1      | 1      | 1      | 2      | 1      | 1      | 1      | 1      | 1      | 2      | 1      | 1      | 1      | 1      | 2<br>2<br>2 | 1      | 1      | 1      | 1      | 2      | 1      | 1      | 1      | 1      | 1      | 2      | 1      | 1      | 1      | 1      | 1      | 2      | 1      | 1      | 1      | 1      | 2      | 1      | 1      |
| 1      | 1      | 1      | 1      | 2      | 1      | 1      | 1      | 1      | 1      | 1      | 1      | 1      | 1      | 1      |             | 1      | 1      | 1      | 1      | 1      | 1      | 1      | 1      | 1      | 1      | 2      | 1      | 1      | 1      | 1      | 1      | 1      | 1      | 1      | 1      | 1      | 2      | 1      | 1      |
| 1      | 1      | 1      | 1      | 2      | 1      | 1      | 1      | 1      | 2      | 1      | 1      | 1      | 1      | 1      | 2           | 1      | 1      | 1      | 1      | 1      | 2      | 1      | 1      | 1      | 1      | 2      | 1      | 1      | 1      | 1      | 2      | 1      | 1      | 1      | 1      | 1      | 2      | 1      | 1      |
| 2      | 1      | 1      | 1      | 2      | 1      | 1      | 1      | 2<br>2 | 2<br>2 | 1      | 1      | 1      | 1      | 1      | 2<br>2      | 1      | 1      | 1<br>1 | 1      | 1      | 2      | 2<br>2 | 1      | 1      | 1      | 2      | 1      | 1      | 1      | 2      | 2      | 1      | 1      | 1      | 1      | 1      | 2      | 1      | 1<br>1 |
| 2<br>2 | 2<br>2 | 1<br>2 | 1      | 2<br>2 | 1      | 2      | 2<br>2 | 2      | 2      | 1<br>1 | 1<br>1 | 1      | 1<br>1 | 1      | 2           | 1<br>1 | 1      | 1      | 1      | 1<br>1 | 2<br>2 | 2      | 2<br>2 | 1<br>2 | 1<br>1 | 2<br>2 | 1      | 1<br>2 | 2      | 2<br>2 | 2<br>2 | 1      | 1      | 1<br>1 | 1      | 1<br>1 | 2<br>2 | 1      | 1      |
| 2      | 2      | 2      | 2      | 1      | 2      | 2      | 2      | 2      | 2      | 1      | 1      | 1      | 1      | 1      | 2           | 1      | 1      | 1      | 1      | 1      | 2      | 2      | 2      | 2      | 2      | 1      | 2      | 2      | 2      | 2      | 2      | 1      | 1      | 1      | 1      | 1      | 2      | 1      | 1      |
| 2      | 2      | 2      | 2      | 1      | 2      | 2      | 2      | 2      | 2      | 1      | 1      | 1      | 1      | 1      | 2           | 1      | 1      | 1      | 1      | 1      | 2      | 2      | 2      | 2      | 2      | 1      | 2      | 2      | 2      | 2      | 2      | 1      | 1      | 1      | 1      | 1      | 2      | 1      | 1      |
| 2      | 2      | 2      | 2      | 1      | 2      | 2      | 2      | 2      | 2      | 1      | 1      | 1      | 1      | 1      | 1           | 1      | 1      | 1      | 1      | 1      | 2      | 2      | 2      | 2      | 2      | 1      | 2      | 2      | 2      | 2      | 2      | 1      | 1      | 1      | 1      | 1      | 2      | 1      | 1      |
| 2      | 2      | 2      | 2      | 1      | 2      | 2      | 2      | 2      | 2      | 1      | 1      | 1      | 1      | 1      | 1           | 1      | 1      | 1      | 1      | 1      | 2      | 2      | 2      | 2      | 2      | 1      | 2      | 2      | 2      | 2      | 2      | 1      | 1      | 1      | 1      | 2      | 2      | 2      | 1      |
| 2<br>2 | 2<br>2 | 2<br>2 | 2<br>2 | 1      | 2<br>2 | 2<br>2 | 2      | 2<br>2 | 2<br>2 | 1<br>1 | 1      | 1<br>2 | 2<br>2 | 1      | 1<br>1      | 1      | 2      | 1<br>2 | 1      | 1<br>1 | 2<br>2 | 2<br>2 | 2      | 2<br>2 | 2<br>2 | 1<br>1 | 2      | 2<br>2 | 2      | 2<br>2 | 2<br>2 | 1      | 1      | 1<br>2 | 2<br>2 | 2<br>2 | 2<br>2 | 2      | 2<br>2 |
| 1      | 1      | 1      | 1      | 1      | 1      | 1      | 1      | 1      | 1      | 1      | 1      | 1      | 1      | 1      | 1           | 1      | 1      | 1      | 1      | 1      | 1      | 2      | 1      | 2      | 1      | 1      | 1      | 1      | 1      | 1      | 1      | 1      | 1      | 1      | 1      | 1      | 1      | 2      | 1      |
| 1      | 1      | 1      | 1      | 1      | 1      | 1      | 1      | 1      | 1      | 1      | 1      | 1      | 1      | 1      | 1           | 1      | 1      | 1      | 1      | 1      | 1      | 1      | 1      | 1      | 1      | 1      | 1      | 1      | 1      | 1      | 1      | 1      | 1      | 1      | 1      | 1      | 1      | 1      | 1      |
| 3      | 1      | 3      | 3      | 3      | 3      | 3      | 3      | 3      | 3      | 3      | 3      | 3      | 3      | 1      | 1           | 1      | 3      | 3      | 3      | 3      | 3      | 3      | 3      | 3      | 3      | 3      | 3      | 3      | 1      | 3      | 3      | 3      | 3      | 3      | 3      | 3      | 3      | 3      | 3      |
| 3      | 1      | 3      | 3      | 3      | 3      | 3      | 3      | 3      | 3      | 3      | 3      | 3      | 3      | 1      | 1           | 1      | 3      | 3      | 3      | 3      | 3      | 3      | 3      | 3      | 3      | 3      | 3      | 3      | 1      | 3      | 3      | 3      | 3      | 3      | 3      | 3      | 3      | 3      | 3      |
| 3      | 1<br>1 | 3      | 3      | 3      | 3      | 3      | 3      | 3      | 3      | 3      | 3      | 3      | 3      | 1<br>1 | 1           | 1      | 3      | 3      | 3      | 3      | 3      | 3      | 3      | 3      | 3      | 3      | 3      | 3      | 1      | 3      | 3      | 3      | 3      | 3      | 3      | 3      | 3      | 3      | 3      |
| 3      | 1      | 3      | 3      | 2      | 3      | 2      | 3      | 3      | 3      | 2      | 2      | 3      | 2      | 1      | 1           | 1<br>1 | 3      | 3      | 3      | 3      | 3      | 3      | 3      | 2      | 2      | 3      | 3      | 3      | 1      | S C    | 3      | 3      | 2      | 2      | 3      | 2      | 2      | 3      | 3      |
| 3      | 1      | 3      | 3      | 3      | 3      | 3      | 3      | 3      | 3      | 3      | 3      | 3      | 3      | 1      | 1           | 1      | 3      | 3      | 3      | 3      | 3      | 3      | 3      | 3      | 3      | 3      | 3      | 3      | 1      | 3      | 3      | 3      | 3      | 3      | 3      | 3      | 3      | 3      | 3      |
| 1      | 2      | 1      | 3      | 3      | 3      | 3      | 3      | 3      | 3      | 3      | 3      | 3      | 3      | 1      | 1           | 1      | 3      | 3      | 3      | 3      | 3      | 3      | 3      | 3      | 3      | 3      | 3      | 1      | 2      | 1      | 3      | 3      | 3      | 3      | 3      | 3      | 3      | 3      | 3      |
| 1      | 2      | 1      | 1      | 3      | 3      | 3      | 3      | 3      | 3      | 3      | 3      | 3      | 3      | 1      | 1           | 1      | 3      | 3      | 3      | 3      | 3      | 3      | 3      | 3      | 3      | 3      | 1      | 1      | 2      | 1      | 1      | 3      | 3      | 3      | 3      | 3      | 3      | 3      | 3      |
| 1      | 2      | 1      | 1      | 1      | 3      | 3      | 3      | 3      | 3      | 3      | 3      | 3      | 3      | 1      | 1           | 1      | 3      | 3      | 3      | 3      | 3      | 3      | 3      | 3      | 3      | 1      | 1      | 1      | 2      | 1      | 1      | 1      | 3      | 3      | 3      | 3      | 3      | 3      | 3      |
| 1      | 2<br>2 | 1<br>1 | 1      | 1<br>1 | 1<br>1 | 3<br>1 | 3      | 3      | 3      | 2      | 2      | 3      | 3      | 1<br>1 | 1<br>1      | 1<br>1 | 2      | 3      | 2      | 2      | 3      | 3      | 2      | 3      | 1      | 1<br>1 | 1<br>1 | 1<br>1 | 2<br>2 | 1      | 1      | 1      | 1<br>1 | 3<br>1 | 2      | 3      | 3      | 3      | 3      |
| 1      | 2      | 1      | 1      | 1      | 1      | 1      | 3      | 3      | 3      | 3      | 3      | 3      | 3      | 1      | 1           | 1      | 3      | 3      | 3      | 3      | 3      | 3      | 3      | 1      | 1      | 1      | 1      | 1      | 2      | 1      | 1      | 1      | 1      | 1      | 3      | 3      | 3      | 3      | 3      |
| 1      | 2      | 1      | 1      | 1      | 1      | 1      | 3      | 3      | 3      | 3      | 3      | 3      | 3      | 1      | 1           | 1      | 3      | 3      | 3      | 3      | 3      | 3      | 3      | 1      | 1      | 1      | 1      | 1      | 2      | 1      | 1      | 1      | 1      | 1      | 3      | 3      | 3      | 3      | 3      |
| 1      | 2      | 1      | 1      | 1      | 1      | 1      | 3      | 3      | 3      | 3      | 3      | 3      | 3      | 1      | 1           | 1      | 3      | 3      | 3      | 3      | 3      | 3      | 3      | 1      | 1      | 1      | 1      | 1      | 2      | 1      | 1      | 1      | 1      | 1      | 3      | 3      | 3      | 3      | 3      |
| 1      | 2      | 1      | 1      | 1      | 1      | 1      | 3      | 3      | 3      | 3      | 3      | 3      | 3      | 1      | 1           | 1      | 3      | 3      | 3      | 3      | 3      | 3      | 3      | 1      | 1      | 1      | 1      | 1      | 2      | 1      | 1      | 1      | 1      | 1      | 3      | 3      | 3      | 3      | 3      |
| 1      | 2      | 1      | 1      | 1      |        | 1      | 3      | 3      | 3      | 3      | 3      | 3      | 3      | 1      | 1           | 1      | 3      | 3      | 3      | 3      | 3      | 3      | 3      | 1      | 1      | 1      | 1      | 1      | 2      | 1      | 1      | 1      | 1      | 1      | 3      | 3      | 3      | 3      | 3      |
| 1      | 2<br>1 | 1<br>1 | 1<br>1 | 1<br>1 |        | 1<br>1 | 2      | 3<br>3 | 3      | 2      | 3      | 3      | 3<br>3 | 1<br>1 | 1<br>1      | 1<br>1 | 2      | 3<br>3 | 2      | 2      | 3      | 3      | 2      | 1      | 1      | 1<br>1 | 1<br>1 | 1<br>1 | 2<br>1 | 1<br>1 | 1<br>1 | 1<br>1 | 1<br>1 | 1<br>1 | 2      | 3<br>3 | 3      | 2      | 3      |
| 3      | 1      | 3      | 1      | 1      | 1      | 1      | 3      | 3      | 3      | 3      | 3      | 3      | 3      | 1      | 1           | 1      | 3      | 3      | 3      | 3      | 3      | 3      | 3      | 1      | 1      | 1      | 1      | 3      | 1      | 3      | 1      | 1      | 1      | 1      | 3      | 3      | 3      | 3      | 3      |
| 3      | 1      | 3      | 3      | 1      | 1      | 1      | 3      | 3      | 3      | 3      | 3      | 3      | 3      | 1      | 1           | 1      | 3      | 3      | 3      | 3      | 3      | 3      | 3      | 1      | 1      | 1      | 3      | 3      | 1      | 3      | 3      | 1      | 1      | 1      | 3      | 3      | 3      | 3      | 3      |
| 3      | 1      | 3      | 3      | 3      | 1      | 1      | 3      | 3      | 3      | 3      | 3      | 3      | 3      | 1      | 1           | 1      | 3      | 3      | 3      | 3      | 3      | 3      | 3      | 1      | 1      | 3      | 3      | 3      | 1      | 3      | 3      | 3      | 1      | 1      | 3      | 3      | 3      | 3      | 3      |
| 3      | 1      | 3      | 3      | 3      | 3      | 1      | 3      | 3      | 3      | 3      | 3      | 3      | 3      | 1      | 1           | 1      | 3      | 3      | 3      | 3      | 3      | 3      | 3      | 1      | 3      | 3      | 3      | 3      | 1      | 3      | 3      | 3      | 3      | 1      | 3      | 3      | 3      | 3      | 3      |
| 3      | 1      | 3      | 3      | 3      | 3      | 3      | 3      | 3      | 3      | 3      | 3      | 3      | 3      | 1      | 1           | 1      | 3      | 3      | 3      | 3      | 3      | 3      | 3      | 3      | 3      | 3      | 3      | 3      | 1      | 3      | 3      | 3      | 3      | 3      | 3      | 3      | 3      | 3      | 3      |
| 5      | 1      | 3      | 5      | 3      | 3      | 3      | 5      | 3      | 3      | 3      | 3      | 3      | 3      | 1      | 1           | 1      | 3      | 3      | 3      | 3      | 3      | 3      | 5      | 3      | 3      | 3      | 3      | 3      | 1      | 3      | 3      | 3      | 3      | 5      | 5      | 3      | 5      | 3      | 0      |

|     | - | - |   | - |   | - |   | - | - | -      | - | - | - | - | - | - | - | - | - | - | - | - | - | - | - | - | - | - | - | - |
|-----|---|---|---|---|---|---|---|---|---|--------|---|---|---|---|---|---|---|---|---|---|---|---|---|---|---|---|---|---|---|---|
| 1   | 1 | 1 | 1 | 1 | 1 | 1 | 1 | 1 | 1 | 1      | 1 | 1 | 1 | 1 | 1 | 1 | 1 | 1 | 1 | 1 | 1 | 1 | 1 | 1 | 1 | 1 | 1 | 1 | 1 | 1 |
| 1   | 1 | 1 | 1 | 1 | 1 | 1 | 1 | 1 | 1 | 1      | 1 | 1 | 1 | 1 | 1 | 1 | 1 | 1 | 1 | 1 | 1 | 1 | 1 | 1 | 1 | 1 | 1 | 1 | 1 | 1 |
| 2   | 2 | 2 | 2 | 2 | 2 | 2 | 2 | 2 | 2 | 2      | 2 | 2 | 2 | 2 | 2 | 2 | 2 | 2 | 2 | 2 | 2 | 2 | 2 | 2 | 2 | 2 | 2 | 2 | 1 | 1 |
| 2   | 2 | 2 | 2 | 2 | 2 | 2 | 2 | 2 | 2 | 2      | 2 | 2 | 2 | 2 | 2 | 2 | 2 | 2 | 2 | 2 | 2 | 2 | 2 | 2 | 2 | 2 | 2 | 2 | 1 | 1 |
| 1   | 1 | 1 | 2 | 2 | 2 | 2 | 2 | 1 | 2 | 2      | 2 | 2 | 2 | 1 | 1 | 1 | 1 | 1 | 2 | 1 | 1 | 1 | 1 | 1 | 1 | 1 | 2 | 2 | 1 | 1 |
| i   | 1 | 1 | 2 | 2 | 2 | 2 | 2 | 1 | 2 | 2      | 2 | 2 | 2 | 1 | 1 | 1 | 1 | 1 | 2 |   | 1 | 1 | 1 | 1 | 1 |   | 2 | 2 | 1 | 1 |
| -   |   | - |   | - | - |   |   |   | - |        | - |   | - |   | - | - | - | _ |   | 1 |   |   |   |   |   | 1 |   |   |   |   |
| 1   | 1 | 1 | 2 | 2 | 2 | 2 | 2 | 1 | 2 | 2      | 2 | 2 | 2 | 1 | 1 | 1 | 1 | 1 | 1 | 1 | 1 | 1 | 1 | 1 | 1 | 1 | 2 | 2 | 1 | 1 |
| 1   | 1 | 1 | 2 | 2 | 2 | 2 | 2 | 1 | 2 | 2      | 2 | 2 | 2 | 1 | 1 | 1 | 1 | 2 | 1 | 2 | 1 | 1 | 1 | 1 | 1 | 1 | 2 | 2 | 1 | 1 |
| 1   | 1 | 1 | 2 | 2 | 2 | 2 | 2 | 1 | 2 | 2      | 2 | 2 | 2 | 1 | 1 | 1 | 2 | 2 | 1 | 2 | 2 | 1 | 1 | 1 | 1 | 1 | 2 | 2 | 1 | 1 |
| 2   | 1 | 1 | 2 | 2 | 2 | 2 | 2 | 1 | 2 | 2      | 2 | 2 | 2 | 1 | 1 | 2 | 2 | 2 | 1 | 2 | 2 | 2 | 1 | 1 | 1 | 1 | 2 | 2 | 1 | 1 |
| 2   | 2 | 1 | 2 | 2 | 2 | 2 | 2 | 1 | 2 | 2      | 2 | 2 | 2 | 1 | 2 | 2 | 2 | 2 | 1 | 2 | 2 | 2 | 2 | 1 | 1 | 1 | 2 | 2 | 1 | 1 |
| 2   | 2 | 2 | 2 | 2 | 2 | 2 | 2 | 1 | 2 | 2      | 2 | 2 | 2 | 2 | 2 | 2 | 2 | 2 | 1 | 2 | 2 | 2 | 2 | 2 | 1 | 1 | 2 | 2 | 1 | 1 |
| 2   | 2 | 2 | 1 | 2 | 2 | 2 | 2 | 1 | 2 | 2      | 2 | 2 | 1 | 2 | 2 | 2 | 2 | 2 | 1 | 2 | 2 | 2 | 2 | 2 | 1 | 1 | 2 | 2 | 1 | 1 |
| -   |   | - | 1 |   | - |   |   | 1 | 2 | _      | - |   | - |   | - |   | - |   |   |   |   |   |   |   |   |   | - |   | _ |   |
| 2   | 2 | 2 | - | 1 | 2 | 2 | 2 |   |   | 2      | 2 | 1 | 1 | 2 | 2 | 2 | 2 | 2 | 1 | 2 | 2 | 2 | 2 | 2 | 1 | 1 | 2 | 2 | 1 | 1 |
| 2   | 2 | 2 | 1 | 1 | 1 | 2 | 2 | 1 | 2 | 2      | 1 | 1 | 1 | 2 | 2 | 2 | 2 | 2 | 1 | 2 | 2 | 2 | 2 | 2 | 1 | 1 | 2 | 2 | 1 | 1 |
| 2   | 2 | 2 | 1 | 1 | 1 | 1 | 2 | 1 | 2 | 1      | 1 | 1 | 1 | 2 | 2 | 2 | 2 | 2 | 1 | 2 | 2 | 2 | 2 | 2 | 1 | 1 | 2 | 2 | 1 | 1 |
| 2   | 2 | 2 | 1 | 1 | 1 | 1 | 1 | 2 | 1 | 1      | 1 | 1 | 1 | 2 | 2 | 2 | 2 | 2 | 1 | 2 | 2 | 2 | 2 | 2 | 1 | 1 | 2 | 2 | 1 | 1 |
| 2   | 2 | 2 | 1 | 1 | 1 | 1 | 1 | 2 | 1 | 1      | 1 | 1 | 1 | 2 | 2 | 2 | 2 | 2 | 1 | 2 | 2 | 2 | 2 | 2 | 1 | 1 | 2 | 2 | 1 | 1 |
| 2   | 2 | 2 | 1 | 1 | 1 | 1 | 1 | 2 | 1 | 1      | 1 | 1 | 1 | 2 | 2 | 2 | 2 | 2 | 1 | 2 | 2 | 2 | 2 | 2 | 1 | 1 | 2 | 2 | 1 | 1 |
| 2   | 2 | 2 | 1 | 1 | 1 | 1 | 1 | 2 | 1 | 1      | 1 | 1 | 1 | 2 | 2 | 2 | 2 | 1 | 2 | 1 | 2 | 2 | 2 | 2 | 1 | 1 | 2 | 2 | 1 | 1 |
| 2   | 2 | 2 | 1 | 1 | 1 | 1 | 1 | 2 | 1 | 1      | 1 | 1 | 1 | 2 | 2 | 2 | 1 | 1 | 2 | 1 | 1 | 2 | 2 | 2 | 1 | 1 | 2 | 2 | 1 | 1 |
| 1   | 2 | 2 | 1 | 1 | 1 | 1 | 1 | 2 | 1 | 1      | 1 | 1 | 1 | 2 | 2 | 1 | 1 | 1 | 2 | 1 | 1 | 1 | 2 | 2 | 1 | 1 | 2 |   | 1 | 1 |
| +   | - | - |   | _ | - |   |   | - | - |        | - |   | - |   |   |   |   | _ |   | _ | _ | - |   |   | - | - |   | 2 | _ |   |
| 1   | 1 | 2 | 1 | 1 | 1 | 1 | 1 | 2 | 1 | 1      | 1 | 1 | 1 | 2 | 1 | 1 | 1 | 1 | 2 | 1 | 1 | 1 | 1 | 2 | 1 | 1 | 2 | 2 | 1 | 1 |
| 1   | 1 | 1 | 1 | 1 | 1 | 1 | 1 | 2 | 1 | 1      | 1 | 1 | 1 | 1 | 1 | 1 | 1 | 1 | 2 | 1 | 1 | 1 | 1 | 1 | 1 | 1 | 2 | 2 | 1 | 1 |
| 1   | 1 | 1 | 2 | 1 | 1 | 1 | 1 | 2 | 1 | 1      | 1 | 1 | 2 | 1 | 1 | 1 | 1 | 1 | 2 | 1 | 1 | 1 | 1 | 1 | 1 | 1 | 2 | 2 | 1 | 1 |
| 1   | 1 | 1 | 2 | 2 | 1 | 1 | 1 | 2 | 1 | 1      | 1 | 2 | 2 | 1 | 1 | 1 | 1 | 1 | 2 | 1 | 1 | 1 | 1 | 1 | 1 | 1 | 2 | 2 | 1 | 1 |
| 1   | 1 | 1 | 2 | 2 | 2 | 1 | 1 | 2 | 1 | 1      | 2 | 2 | 2 | 1 | 1 | 1 | 1 | 1 | 2 | 1 | 1 | 1 | 1 | 1 | 1 | 1 | 2 | 2 | 1 | 1 |
| 1   | 1 | 1 | 2 | 2 | 2 | 2 | 1 | 2 | 1 | 2      | 2 | 2 | 2 | 1 | 1 | 1 | 1 | 1 | 2 | 1 | 1 | 1 | 1 | 1 | 1 | 1 | 2 | 2 | 1 | 1 |
| 1   | 1 | 1 | 2 | 2 | 2 | 2 | 2 | 1 | 2 | 2      | 2 | 2 | 2 | 1 | 1 | 1 | 1 | 1 | 2 | 1 | 1 | 1 | 1 | 1 | 1 | 1 | 2 | 2 | 1 | 1 |
| 1   | 1 | 1 | 2 | 2 | 2 | 2 | 2 | 1 | 2 | 2      | 2 | 2 | 2 | 1 | 1 | 1 | 1 | 1 | 2 | 1 | 1 | 1 | 1 | 1 | 1 | 1 | 2 | 2 | 1 | 1 |
| 1   | 1 | 1 | 2 | 2 | 2 | 2 | 2 | 1 | 2 | 2      | 2 | 2 | 2 | 1 | 1 | 1 | 1 | 1 | 1 | 1 | 1 | 1 | 1 | 1 | 1 | 1 | 2 | 2 | 1 | 1 |
| i   | 1 | 1 | 2 | 2 | 2 | 2 | 2 | 1 | 2 | 2      | 2 | 2 | 2 | 1 | 1 | 1 | 1 | 2 | 1 | 2 | 1 | 1 | 1 | 1 | 1 | 1 | 2 | 2 | 1 | 1 |
| 1   | 1 | 1 | 2 | 2 | 2 | 2 | 2 | 1 | 2 | 2      | 2 | 2 | 2 | 1 | 1 | 1 | 2 | 2 | 1 | 2 | 2 | 1 | 1 | 1 | 1 | 1 | 2 | 2 | 1 | 1 |
| -   | - | - |   |   | - |   |   |   |   |        | - |   |   |   | - | - |   |   | _ |   |   | - |   |   |   | - |   |   | _ |   |
| 2   | 1 | 1 | 2 | 2 | 2 | 2 | 2 | 1 | 2 | 2      | 2 | 2 | 2 | 1 | 1 | 2 | 2 | 2 | 1 | 2 | 2 | 2 | 1 | 1 | 1 | 1 | 2 | 2 | 1 | 1 |
| 1   | 1 | 1 | 2 | 2 | 2 | 2 | 2 | 1 | 2 | 2      | 2 | 2 | 2 | 1 | 2 | 2 | 2 | 2 | 1 | 2 | 2 | 2 | 2 | 1 | 1 | 1 | 2 | 2 | 1 | 1 |
| 1   | 1 | 1 | 2 | 2 | 2 | 2 | 2 | 1 | 2 | 2      | 2 | 2 | 2 | 2 | 2 | 2 | 2 | 2 | 1 | 2 | 2 | 2 | 2 | 2 | 1 | 1 | 2 | 2 | 1 | 1 |
| 3   | 1 | 1 | 1 | 2 | 2 | 2 | 2 | 1 | 2 | 2      | 2 | 2 | 1 | 2 | 2 | 2 | 2 | 2 | 1 | 2 | 2 | 2 | 2 | 2 | 1 | 1 | 2 | 2 | 1 | 1 |
| 3   | 1 | 1 | 1 | 1 | 2 | 2 | 2 | 1 | 2 | 2      | 2 | 1 | 1 | 2 | 2 | 2 | 2 | 2 | 1 | 2 | 2 | 2 | 2 | 2 | 1 | 1 | 2 | 2 | 1 | 1 |
| 3   | 1 | 1 | 1 | 1 | 1 | 2 | 2 | 1 | 2 | 2      | 1 | 1 | 1 | 2 | 2 | 2 | 2 | 2 | 1 | 2 | 2 | 2 | 2 | 2 | 1 | 1 | 2 | 2 | 1 | 1 |
| 3   | 1 | 1 | 1 | 1 | 1 | 1 | 2 | 1 | 2 | 1      | 1 | 1 | 1 | 2 | 2 | 2 | 2 | 2 | 1 | 2 | 2 | 2 | 2 | 2 | 1 | 1 | 2 | 2 | 1 | 1 |
| 2   | 1 | 1 | 1 | 1 | 1 | 1 | 1 | 2 | 1 | 1      | 1 | 1 | 1 | 2 | 2 | 2 | 2 | 2 | 1 | 2 | 2 | 2 | 2 | 2 | 1 | 1 | 2 | 2 | 1 | 1 |
| 2   | 1 | 1 | 1 | 1 | 1 | 1 | 1 | 2 | 1 | 1      | 1 | 1 | 1 | 2 | 2 | 2 | 2 | 2 | 1 | 2 | 2 | 2 | 2 | 2 | 1 | 1 | 2 | 2 | 1 | 1 |
| 0   | 1 | 1 | 1 |   |   | 1 | 1 | 2 | 1 | 1      | - | 1 | 1 | 2 | 2 | 2 | 2 | 2 | 1 | 2 | 2 | 2 | 2 | 2 | 1 | 1 | 2 | 2 | 1 | 1 |
| 0   |   |   |   | 1 | 1 |   | - |   |   |        | 1 |   | - |   |   |   |   |   | - |   |   |   |   |   | - | - |   |   |   |   |
| 5   | 1 | 1 | 1 | 1 | 1 | 1 | 1 | 2 | 1 | 1      | 1 | 1 | 1 | 2 | 2 | 2 | 2 | 1 | 2 | 1 | 2 | 2 | 2 | 2 | 1 | 1 | 2 | 2 | 1 | 1 |
| 3   | 1 | 1 | 1 | 1 | 1 | 1 | 1 | 2 | 1 | 1      | 1 | 1 | 1 | 2 | 2 | 2 | 1 | 1 | 2 | 1 | 1 | 2 | 2 | 2 | 1 | 1 | 2 | 2 | 1 | 1 |
| 3   | 1 | 1 | 1 | 1 | 1 | 1 | 1 | 2 | 1 | 1      | 1 | 1 | 1 | 2 | 2 | 1 | 1 | 1 | 2 | 1 | 1 | 1 | 2 | 2 | 1 | 1 | 2 | 2 | 1 | 1 |
| 3   | 1 | 1 | 1 | 1 | 1 | 1 | 1 | 2 | 1 | 1      | 1 | 1 | 1 | 2 | 1 | 1 | 1 | 1 | 2 | 1 | 1 | 1 | 1 | 2 | 1 | 1 | 2 | 2 | 1 | 1 |
| 3   | 1 | 1 | 1 | 1 | 1 | 1 | 1 | 2 | 1 | 1      | 1 | 1 | 1 | 1 | 1 | 1 | 1 | 1 | 2 | 1 | 1 | 1 | 1 | 1 | 1 | 1 | 2 | 2 | 1 | 1 |
| 3   | 1 | 1 | 2 | 1 | 1 | 1 | 1 | 2 | 1 | 1      | 1 | 1 | 2 | 1 | 1 | 1 | 1 | 1 | 2 | 1 | 1 | 1 | 1 | 1 | 1 | 1 | 2 | 2 | 1 | 1 |
| 3   | 1 | 1 | 2 | 2 | 1 | 1 | 1 | 2 | 1 | 1      | 1 | 2 | 2 | 1 | 1 | 1 | 1 | 1 | 2 | 1 | 1 | 1 | 1 | 1 | 1 | 1 | 2 | 2 | 1 | 1 |
| 2   | 1 | 1 | 2 | 2 | 2 | 1 | 1 | 2 | 1 | 1      | 2 | 2 | 2 | 1 | 1 | 1 | 1 | 1 | 2 | 1 | 1 | 1 | 1 | 1 | 1 | 1 | 2 | 2 | 1 | 1 |
| 2   | 1 | 1 | 2 | 2 | 2 | 2 | 1 | 2 | 1 | 2      | 2 | 2 | 2 | 1 | 1 | 1 | 1 | 1 | 2 | 1 | 1 | 1 | 1 | 1 | 1 | 1 | 2 | 2 | 1 | 1 |
| 0   |   | - |   |   |   |   |   |   |   | 2<br>2 |   |   |   |   |   |   |   |   |   |   |   |   |   |   |   |   |   |   |   |   |
| 5   | 1 | 1 | 2 | 2 | 2 | 2 | 2 | 1 | 2 |        | 2 | 2 | 2 | 1 | 1 | 1 | 1 | 1 | 2 | 1 | 1 | 1 | 1 | 1 | 1 | 1 | 2 | 2 | 1 | 1 |
| 3   | 1 | 1 | 2 | 2 | 2 | 2 | 2 | 1 | 2 | 2      | 2 | 2 | 2 | 1 | 1 | 1 | 1 | 1 | 2 | 1 | 1 | 1 | 1 | 1 | 1 | 1 | 2 | 2 | 1 | 1 |
| 3   | 1 | 1 | 2 | 2 | 2 | 2 | 2 | 1 | 2 | 2      | 2 | 2 | 2 | 1 | 1 | 1 | 1 | 1 | 1 | 1 | 1 | 1 | 1 | 1 | 1 | 1 | 2 | 2 | 1 | 1 |
| 3   | 1 | 1 | 2 | 2 | 2 | 2 | 2 | 1 | 2 | 2      | 2 | 2 | 2 | 1 | 1 | 1 | 1 | 2 | 1 | 2 | 1 | 1 | 1 | 1 | 1 | 1 | 2 | 2 | 1 | 1 |
| 3   | 1 | 1 | 2 | 2 | 2 | 2 | 2 | 1 | 2 | 2      | 2 | 2 | 2 | 1 | 1 | 1 | 2 | 2 | 1 | 2 | 2 | 1 | 1 | 1 | 1 | 1 | 2 | 2 | 1 | 1 |
| 3   | 1 | 1 | 2 | 2 | 2 | 2 | 2 | 1 | 2 | 2      | 2 | 2 | 2 | 1 | 1 | 2 | 2 | 2 | 1 | 2 | 2 | 2 | 1 | 1 | 1 | 1 | 2 | 2 | 1 | 1 |
| 3   | 1 | 1 | 2 | 2 | 2 | 2 | 2 | 1 | 2 | 2      | 2 | 2 | 2 | 1 | 2 | 2 | 2 | 2 | 1 | 2 | 2 | 2 | 2 | 1 | 1 | 1 | 2 | 2 | 1 | 1 |
| 2   | 1 | 1 | 2 | 2 | 2 | 2 | 2 | 1 | 2 | 2      | 2 | 2 | 2 | 2 | 2 | 2 | 2 | 2 | 1 | 2 | 2 | 2 | 2 | 2 | 1 | 1 | 2 | 2 | 1 | 1 |
| 1 🕑 |   |   | - | - | - | - | - |   | - | ~      | - | 4 | - | - | - | - | - | - |   | - | - | - | - | - |   |   | - | - |   | • |

| 1   | 1        | 2 | 2 | 1 | 1 | 2 | 2 | 2 | 2 | 2 | 1 | 2 | 2        | 2 | 2        | 2 | 1 | 2 | 2        | 2        | 2 | 1        | 2 | 2 | 2        | 2 | 1 | 1 | 1 | 2 | 2  | 2 | 2 | 2 | 2  | 2 | 2 | 2 | 2   |
|-----|----------|---|---|---|---|---|---|---|---|---|---|---|----------|---|----------|---|---|---|----------|----------|---|----------|---|---|----------|---|---|---|---|---|----|---|---|---|----|---|---|---|-----|
| 1   | ÷        | 2 | 2 | 1 | 1 | 2 | 2 | 2 | 2 | 2 | 1 | 2 | 2        | 2 | 2        | 2 | 1 | 1 | 2        | 2        | 2 | 1        | 2 | 2 | 2        | 1 | 1 | 1 | 1 | 2 | 3  | 2 | 3 | 3 | 2  | 3 | 2 | 2 | 2   |
| 1   | 1        | 2 | - | 1 | 1 | 2 | 2 | 2 | 2 | 2 | 1 | 2 | 2        | 2 |          | 2 | 1 | 1 | 2        | 2        |   | 1        | 2 | 2 | 2        | 1 | 1 | 1 | 1 | 2 | 2  | 2 | 2 | 2 | 2  | 2 | 2 | 2 | 2   |
| -   | -        |   | 2 | - | - | - | 2 | - |   |   | - | _ | _        |   | 2        |   | - | - | -        | -        | 2 | -        |   |   |          | - | - | - | - | 2 | 2  | 2 | 0 | 2 | 2  | 2 | 0 | 0 | 0   |
| 1   | 1        | 2 | 2 | 1 | 1 | 2 | 2 | 2 | 2 | 2 | 1 | 2 | 2        | 2 | 2        | 2 | 1 | 1 | 1        | 1        | 2 | 1        | 2 | 1 | 1        | 1 | 1 | 1 | 1 | 3 | 3  | 3 | 5 | 3 | 3  | 3 | 3 | 3 | 3   |
| 1   | 1        | 2 | 2 | 1 | 1 | 2 | 2 | 2 | 2 | 2 | 1 | 2 | 2        | 2 | 2        | 2 | 1 | 1 | 1        | 1        | 1 | 2        | 1 | 1 | 1        | 1 | 1 | 1 | 1 | 3 | 3  | 3 | 3 | 3 | 3  | 3 | 3 | 3 | 3   |
| 1   | 1        | 2 | 2 | 1 | 1 | 2 | 2 | 2 | 2 | 2 | 1 | 2 | 2        | 2 | 2        | 2 | 1 | 1 | 1        | 1        | 1 | 2        | 1 | 1 | 1        | 1 | 1 | 1 | 1 | 3 | 3  | 3 | 3 | 3 | 3  | 3 | 3 | 3 | 3   |
| 1   | 1        | 2 | 2 | 1 | 1 | 2 | 2 | 2 | 2 | 2 | 1 | 2 | 2        | 2 | 2        | 2 | 1 | 1 | 1        | 1        | 1 | 2        | 1 | 1 | 1        | 1 | 1 | 1 | 1 | 3 | 3  | 3 | 3 | 3 | 3  | 3 | 3 | 3 | 3   |
| 1   | 1        | 2 | 2 | 1 | 1 | 2 | 2 | 2 | 2 | 1 | 2 | 1 | 2        | 2 | 2        | 2 | 1 | 1 | 1        | 1        | 1 | 2        | 1 | 1 | 1        | 1 | 1 | 1 | 1 |   | 3  | 3 | 3 | 3 | 3  | 3 | 3 | 3 | 3   |
| 1   | 1        | 2 | 2 | 1 | 1 | 2 | 2 | 2 | 1 | 1 | 2 | 1 | 1        | 2 | 2        | 2 | 1 | 1 | 1        | 1        | 1 | 2        | 1 | 1 | 1        | 1 | 1 | 1 | 1 | 3 | 3  | 3 | 3 | 3 | 3  | 3 | 3 | 3 | 3   |
| 1   | 1        | 2 | 2 | 1 | 1 | 2 | 2 | 1 | 1 | 1 | 2 | 1 | 1        | 1 | 2        | 2 | 1 | 1 | 1        | 1        | 1 | 2        | 1 | 1 | 1        | 1 | 1 | 1 | 1 | 3 | 3  | 3 | 3 | 3 | 3  | 3 | 3 | 3 | 3   |
| 1   | 1        | 2 | 2 | 1 | 1 | 2 | 1 | 1 | 1 | 1 | 2 | 1 | 1        | 1 | 1        | 2 | 1 | 1 | 1        | 1        | 1 | 2        | 1 | 1 | 1        | 1 | 1 | 1 | 1 | 3 | 3  | 2 | 3 | 3 | 3  | 3 | 3 | 2 | 3   |
| 1   | 1        | 2 | 2 | 1 | 1 | 1 | 1 | 1 | 1 | 1 | 2 | 1 | 1        | 1 | 1        | 1 | 1 | 1 | 1        | 1        | 1 | 2        | 1 | 1 | 1        | 1 | 1 | 1 | 1 | 2 | 2  | 3 | 3 | 3 | 2  | 3 | 2 | 3 | S   |
| 1   | 1        | _ | _ | 1 | 1 | 1 | 1 | - | 1 | 1 |   | 1 | 1        | - | 1        | 1 | - | 1 | 1        | 1        | 1 |          | 1 | 1 | 1        | 1 | - | 1 | 1 | 2 | 2  | 3 | 2 | 2 | 2  | 2 | 2 | 2 | 0   |
| -   |          | 2 | 2 |   |   | - | - | 1 |   | - | 2 | - |          | 1 |          |   | 2 |   |          | -        | - | 2        | - |   |          | - | 2 | - |   | 2 | 2  | 2 | 0 | 0 | 2  | 2 | 0 | 2 | 0   |
| 1   | 1        | 2 | 2 | 1 | 1 | 1 | 1 | 1 | 1 | 1 | 2 | 1 | 1        | 1 | 1        | 1 | 2 | 2 | 1        | 1        | 1 | 2        | 1 | 1 | 1        | 2 | 2 | 1 | 1 | 3 | 5  | 5 | 5 | 5 | 5  | 3 | 5 | 5 | 5   |
| 1   | 1        | 2 | 2 | 1 | 1 | 1 | 1 | 1 | 1 | 1 | 2 | 1 | 1        | 1 | 1        | 1 | 2 | 2 | 2        | 1        | 1 | 2        | 1 | 1 | 2        | 2 | 2 | 1 | 1 | 3 | 3  | 3 | 3 | 3 | 3  | 3 | 3 | 3 | 3   |
| 1   | 1        | 2 | 2 | 1 | 1 | 1 | 1 | 1 | 1 | 1 | 2 | 1 | 1        | 1 | 1        | 1 | 2 | 2 | 2        | 2        | 1 | 2        | 1 | 2 | 2        | 2 | 2 | 1 | 1 | 3 | 3  | 3 | 3 | 3 | 3  | 3 | 3 | 3 | 3   |
| 1   | 1        | 2 | 2 | 1 | 1 | 1 | 1 | 1 | 1 | 1 | 2 | 1 | 1        | 1 | 1        | 1 | 2 | 2 | 2        | 2        | 2 | 1        | 2 | 2 | 2        | 2 | 2 | 1 | 1 | 3 | 3  | 3 | 3 | 3 | 3  | 3 | 3 | 3 | 3   |
| 1   | 1        | 2 | 2 | 1 | 1 | 1 | 1 | 1 | 1 | 1 | 2 | 1 | 1        | 1 | 1        | 1 | 2 | 2 | 2        | 2        | 2 | 1        | 2 | 2 | 2        | 2 | 2 | 1 | 1 | 3 | 3  | 3 | 3 | 3 | 3  | 3 | 3 | 3 | 3   |
| 1   | 1        | 2 | 2 | 1 | 1 | 1 | 1 | 1 | 1 | 1 | 1 | 1 | 1        | 1 | 1        | 1 | 2 | 2 | 2        | 2        | 2 | 1        | 2 | 2 | 2        | 2 | 2 | 1 | 1 | 3 | 3  | 3 | 3 | 3 | 3  | 3 | 3 | 3 | 3   |
| 1   | 1        | 2 | 2 | 1 | 1 | 1 | 1 | 1 | 1 | 2 | 1 | 2 | 1        | 1 | 1        | 1 | 2 | 2 | 2        | 2        | 2 | 1        | 2 | 2 | 2        | 2 | 2 | 1 | 1 | 1 | 1  | 1 | 1 | 1 | 1  | 1 | 1 | 1 | 1   |
| 1   | 1        | 2 | 2 | 1 | 1 | 1 | 1 | 1 | 2 | 2 | 1 | 2 | 2        | 1 | 1        | 1 | 2 | 2 | 2        | 2        | 2 | 1        | 2 | 2 | 2        | 2 | 2 | 1 | 1 | 1 | 1  | 1 | 1 | 1 | 1  | 1 | 1 | 1 | 1   |
| 1   | 1        | 2 | 2 | 1 | 1 | 1 | 1 | 2 | 2 | 2 | 1 | 2 | 2        | 2 | 1        | 1 | 2 | 2 | 2        | 2        | 2 | 1        | 2 | 2 | 2        | 2 | 2 | 1 | 1 | 1 | 1  | 1 | 1 | 1 | 1  | 1 | 1 | 1 | 1   |
| 1   | 1        | 2 | 2 | 1 | 1 | 1 | 2 | 2 | 2 | 2 | 1 | 2 | 2        | 2 | 2        | 1 | 2 | 2 | 2        | 2        | 2 | 1        | 2 | 2 | 2        | 2 | 2 | 1 | 1 | 2 | 2  | 2 | 2 | 2 | 2  | 2 | 2 | 2 | 2   |
| 1   | 1        | 2 | 2 | 1 | 1 | 2 | 2 | 2 | 2 | 2 | 1 | 2 | 2        | 2 | 2        | 2 | 2 | 2 | 2        | 2        | 2 | 1        | 2 | 2 | 2        | 2 | 2 | 1 | 1 | 2 | 2  | 3 | 2 | 2 | 2  | 2 | 2 | 3 | 0   |
| _   |          |   | - |   | - | 2 | 2 | - | - | - | - | _ | -        | - |          |   | _ | _ | -        | -        |   | -        | - | 2 | -        | - |   |   | - | 2 | 0  | 2 | 0 | 0 | 2  | 2 | 0 | 2 | 0   |
| 1   | 1        | 2 | 2 | 1 | 1 | 2 | 2 | 2 | 2 | 2 | 1 | 2 | 2        | 2 | 2        | 2 | 1 | 2 | 2        | 2        | 2 | 1        | 2 | 2 | 2        | 2 | 1 | 1 | 1 | 5 | 5  | 5 | 5 | 5 | 5  | 5 | 5 | 5 | 5   |
| 1   | 1        | 2 | 2 | 1 | 1 | 2 | 2 | 2 | 2 | 2 | 1 | 2 | 2        | 2 | 2        | 2 | 1 | 1 | 2        | 2        | 2 | 1        | 2 | 2 | 2        | 1 | 1 | 1 | 1 | 3 | 3  | 3 | 3 | 3 | 3  | 3 | 3 | 3 | 3   |
| 1   | 1        | 2 | 2 | 1 | 1 | 2 | 2 | 2 | 2 | 2 | 1 | 2 | 2        | 2 | 2        | 2 | 1 | 1 | 1        | 2        | 2 | 1        | 2 | 2 | 1        | 1 | 1 | 1 | 1 | 3 | 3  | 3 | 3 | 3 | 3  | 3 | 3 | 3 | 3   |
| 1   | 1        | 2 | 2 | 1 | 1 | 2 | 2 | 2 | 2 | 2 | 1 | 2 | 2        | 2 | 2        | 2 | 1 | 1 | 1        | 1        | 2 | 1        | 2 | 1 | 1        | 1 | 1 | 1 | 1 | 3 | 3  | 3 | 3 | 3 | 3  | 3 | 3 | 3 | 3   |
| 1   | 1        | 2 | 2 | 1 | 1 | 2 | 2 | 2 | 2 | 2 | 1 | 2 | 2        | 2 | 2        | 2 | 1 | 1 | 1        | 1        | 1 | 2        | 1 | 1 | 1        | 1 | 1 | 1 | 1 | 3 | 3  | 3 | 3 | 3 | 3  | 3 | 3 | 3 | 3   |
| 1   | 1        | 2 | 2 | 1 | 1 | 2 | 2 | 2 | 2 | 2 | 1 | 2 | 2        | 2 | 2        | 2 | 1 | 1 | 1        | 1        | 1 | 2        | 1 | 1 | 1        | 1 | 1 | 1 | 1 | 3 | 3  | 3 | 3 | 3 | 3  | 3 | 3 | 3 | 3   |
| 1   | 1        | 2 | 2 | 1 | 1 | 2 | 2 | 2 | 2 | 2 | 1 | 2 | 2        | 2 | 2        | 2 | 1 | 1 | 1        | 1        | 1 | 2        | 1 | 1 | 1        | 1 | 1 | 1 | 1 | 3 | 3  | 3 | 3 | 3 | 3  | 3 | 3 | 3 | 3   |
| 1   | 1        | 2 | 2 | 1 | 1 | 2 | 2 | 2 | 2 | 1 | 2 | 1 | 2        | 2 | 2        | 2 | 1 | 1 | 1        | 1        | 1 | 2        | 1 | 1 | 1        | 1 | 1 | 1 | 1 | 3 | 3  | 3 | 3 | 3 | 3  | 3 | 3 | 3 | 3   |
| 1   | 1        | 2 | 2 | 1 | 1 | 2 | 2 | 2 | 1 | 1 | 2 | 1 | 1        | 2 | 2        | 2 | 1 | 1 | 1        | 1        | 1 | 2        | 1 | 1 | 1        | 1 | 1 | 1 | 1 | 3 | 3  | 3 | 3 | 3 | 3  | 3 | 3 | 3 | 3   |
| 1   | 1        | 2 | 2 | 1 | 1 | 2 | 2 | 1 | 1 | 1 | 2 | 1 | 1        | 1 | 2        | 2 | 1 | 1 | 1        | 1        | 1 | 2        | 1 | 1 | 1        | 1 | 1 | 1 | 1 | 3 | 3  | 3 | 3 | 3 | 3  | 3 | 3 | 3 | 3   |
| 1   | 1        | 2 | 2 | 1 | 1 | 2 | 1 | 1 | 1 | 1 | 2 | 1 | 1        | 1 | 1        | 2 | 1 | 1 | 1        | 1        | 1 | 2        | 1 | 1 | 1        | 1 | 1 | 1 | 1 | 2 | 3  | 2 | 2 | 2 | 3  | 2 | 2 | 3 | N ( |
| 1   | 1        | 2 | 2 | 1 | 1 | 1 | 1 | 1 | 1 | 1 | 2 | 1 | 1        | 1 | 1        | 1 | 1 | 1 | 1        | 1        | 1 | 2        | 1 | 1 | 1        | 1 | 1 | 1 | 1 | 2 | 2  | 3 | 2 | 2 | 2  | 3 | 2 | 2 | S   |
| _   | _        |   | - |   |   |   | - |   |   | - | - | - | <u> </u> | _ | <u> </u> |   | - | - | -        | <u> </u> | - | <u> </u> | - | - | <u> </u> | - | _ | - | - | 2 | 2  | 3 | 2 | 2 | 2  | 2 | 2 | 2 | S C |
| 1   | 1        | 2 | 2 | 1 | 1 | 1 | 1 | 1 | 1 | 1 | 2 | 1 | 1        | 1 | 1        | 1 | 2 | 1 | 1        | 1        | 1 | 2        | 1 | 1 | 1        | 1 | 2 | 1 | 1 | 5 | 5  | 5 | 5 | 5 | 5  | 5 | 5 | 0 | 0   |
| 1   | 1        | 2 | 2 | 1 | 1 | 1 | 1 | 1 | 1 | 1 | 2 | 1 | 1        | 1 | 1        | 1 | 2 | 2 | 1        | 1        | 1 | 2        | 1 | 1 | 1        | 2 | 2 | 1 | 1 | 3 | 3  | 3 | 3 | 3 | 3  | 3 | 3 | 3 | 2   |
| 1   | 1        | 2 | 2 | 1 | 1 | 1 | 1 | 1 | 1 | 1 | 2 | 1 | 1        | 1 | 1        | 1 | 2 | 2 | 2        | 1        | 1 | 2        | 1 | 1 | 2        | 2 | 2 | 1 | 1 | 3 | 3  | 3 | 3 | 3 | 3  | 3 | 3 | 3 | 3   |
| 1   | 1        | 2 | 2 | 1 | 1 | 1 | 1 | 1 | 1 | 1 | 2 | 1 | 1        | 1 | 1        | 1 | 2 | 2 | 2        | 2        | 1 | 2        | 1 | 2 | 2        | 2 | 2 | 1 | 1 | 3 | 3  | 3 | 3 | 3 | 3  | 3 | 3 | 3 | 3   |
| 1   | 1        | 2 | 2 | 1 |   | 1 | 1 | 1 | 1 | 1 |   | 1 | 1        | 1 | 1        | 1 | 2 | 2 | 2        | 2        | 2 | 1        | 2 | 2 | 2        | 2 | 2 | 1 | 1 | 3 | 3  | 3 | 3 | 3 | 3  | 3 | 3 | 3 | 3   |
| 1   | 1        | 2 | 2 | 1 | 1 | 1 | 1 | 1 | 1 | 1 | 2 | 1 | 1        | 1 | 1        | 1 | 2 | 2 | 2        | 2        | 2 | 1        | 2 | 2 | 2        | 2 | 2 | 1 | 1 | 3 | 3  | 3 | 3 | 3 | 3  | 3 | 3 | 3 | 3   |
| 1   | 1        | 2 | 2 | 1 | 1 | 1 | 1 | 1 | 1 | 1 | 1 | 1 | 1        | 1 | 1        | 1 | 2 | 2 | 2        | 2        | 2 | 1        | 2 | 2 | 2        | 2 | 2 | 1 | 1 | 3 | 3  | 3 | 3 | 3 | 3  | 3 | 3 | 3 | 3   |
| 1   | 1        | 2 | 2 | 1 | - | 1 | 1 | 1 | 1 | 2 | 1 | 2 | 1        | 1 | 1        | 1 | 2 | 2 | 2        | 2        | 2 | 1        |   | 2 | 2        | 2 | 2 | 1 |   | 3 | 3  | 3 | 3 | 3 | 3  | 1 | 3 | 3 | 3   |
| 1   | 1        | 2 | 2 | 1 | 1 | 1 | 1 | 1 | 2 | 2 | 1 | 2 | 2        | 1 | 1        | 1 | 2 | 2 | 2        | 2        | 2 | 1        | 2 | 2 | 2        | 2 | 2 | 1 | 1 | 3 | 3  | 3 | 3 | 3 | 3  | 1 | 1 | 3 | 3   |
| 1   | 1        | 2 | 2 | 1 |   | 1 | 1 | 2 | 2 | 2 | 1 | 2 | 2        | 2 | 1        | 1 | 2 | 2 | 2        | 2<br>2   | 2 | 1        |   | 2 | 2        | 2 | 2 | 1 |   | 3 | 3  | 3 | 3 | 3 | 3  | 1 | 1 | 1 | 3   |
| 1   | 1        | 2 | 2 | 1 |   | 1 | 2 | 2 | 2 | 2 | 1 | 2 | 2        | 2 | 2        | 1 | 2 | 2 | 2        | 2        | 2 | 1        |   | 2 | 2        | 2 | 2 | 1 |   | 3 | 3  | 3 | 3 | 3 | 3  | 1 | 1 | 1 | 1   |
| 1   | 1        | 2 | 2 | 1 |   | 2 | 2 | 2 | 2 | 2 |   | 2 | 2        | 2 | 2        | 2 | 2 | 2 | 2        | 2        | 2 | 1        |   | 2 | 2        | 2 | 2 | 1 |   | 3 | 3  | 3 | 3 | 3 | 3  | 1 | 1 | 1 | 1   |
| 1   | <u> </u> | 2 | 2 | 1 |   |   |   | 2 | 2 | 2 |   | 2 |          | 2 |          |   | 2 | 2 | 2        | 2<br>2   | 2 | 1        |   | 2 | 2        | 2 | 2 |   |   | 3 | 3  | 3 | 3 | 3 | 3  | 1 |   | 1 | 1   |
|     |          |   | 2 |   |   | 2 | 2 |   |   |   |   |   | 2        |   | 2        | 2 |   |   |          | 2        | 2 |          |   |   |          | 2 |   |   |   | _ |    |   |   | - | -  |   | 1 |   |     |
| 1   | 1        | 2 | 2 | 1 | 1 | 2 | 2 | 2 | 2 | 2 | 1 | 2 | 2        | 2 | 2        | 2 | 1 | 1 | 2        | 2        | 2 | 1        |   | 2 | 2        | 1 | 1 | 1 |   | 3 | 3  | 3 | 3 | 3 | 3  | 1 | 1 | 1 | 1   |
| 1   | 1        | 2 | 2 | 1 | 1 | 2 | 2 | 2 | 2 | 2 | 1 | 2 | 2        | 2 | 2        | 2 | 1 | 1 | 1        | 2        | 2 | 1        | 2 | 2 | 1        | 1 | 1 | 1 |   | 3 |    | 3 | 3 | 3 | 3  | 1 | 1 | 1 | 1   |
| 1   | 1        | 2 | 2 | 1 |   | 2 | 2 | 2 | 2 | 2 |   | 2 | 2        | 2 | 2        | 2 | 1 | 1 | 1        | 1        | 2 | 1        |   | 1 | 1        |   | 1 | 1 |   | 3 | 3  | 3 | 3 | 3 | 3  | 1 | 1 | 1 | 1   |
| 1   | 1        | 2 | 2 | 1 |   | 2 | 2 | 2 | 2 | 2 |   | 2 | 2        | 2 | 2        | 2 | 1 | 1 | 1        |          | 1 |          |   | 1 | 1        |   | 1 | 1 |   | 3 | 3  | 3 | 3 | 3 | 3  | 1 | 1 | 1 | 1   |
| 1   | 1        | 2 | 2 | 1 | 1 | 2 | 2 | 2 | 2 | 2 | 1 | 2 | 2        | 2 | 2        | 2 | 1 | 1 | 1        | 1        | 1 | 2        | 1 | 1 | 1        | 1 | 1 | 1 | 1 | 3 | 3  | 3 | 3 | 3 | 3  | 1 | 1 | 1 | 1   |
| 1   | 1        | 2 | 2 | 1 | 1 | 2 | 2 | 2 | 2 | 2 |   | 2 | 2        | 2 | 2        | 2 | 1 | 1 | 1        | 1        | 1 | 2        |   | 1 | 1        |   | 1 | 1 |   | 3 | 3  | 3 | 3 | 3 | 3  | 1 | 1 | 1 | 1   |
| 1   | 1        | 2 | 2 | 1 | 1 | 2 | 2 | 2 | 2 | 1 |   | 1 | 2        | 2 | 2        | 2 | 1 | 1 | 1        | 1        | 1 | 2        |   | 1 | 1        | 1 | 1 | 1 |   | 3 | 3  | 3 | 3 | 3 | 3  | 3 | 1 | 1 | 1   |
| 1   | 1        | 2 | 2 | 1 | 1 | 2 | 2 | 2 | 1 | 1 | 2 | 1 | 1        | 2 | 2        | 2 | 1 | 1 | 1        | 1        | 1 | 2        |   | 1 | 1        | 1 | 1 | 1 | 1 | 3 | 3  | 3 | 3 | 3 | 3  | 3 | 3 | 1 | 1   |
| 1   | 1        | 2 | 2 | 1 | 1 | 2 | 2 | 1 | 1 | 1 |   | 1 | 1        | 1 | 2        | 2 | 1 | 1 | 1        | 1        | 1 | 2        | 1 | 1 | 1        | 1 | 1 | 1 |   | 2 | 3  | 3 | 3 | 5 | 3  | 3 | 3 | 3 | 1   |
| 1   |          | 2 | 2 | 1 |   | 2 | 2 | 1 | 1 | 1 |   | 1 | 1        | 1 | 2        | 2 | 1 |   | 1        | _        | 1 | 2        | 1 | 1 |          | 1 | 1 | 1 |   | 2 | 3  | 3 | 3 | 2 | 2  | 3 | 3 | 3 | 0   |
| 1   | 1        |   | - |   |   |   |   | - |   |   |   |   |          | - |          |   |   | 1 | <u> </u> | 1        |   |          | - |   | 1        | - |   |   | - | 2 | 2  | 3 | 2 | 2 | 2  | 3 | 0 | 0 | 0   |
| · • | 1        | 2 | 2 | 1 | 1 | 1 | 1 | 1 | 1 | 1 | 2 | 1 | 1        | 1 | 1        | 1 | 1 | 1 | 1        | 1        | 1 | 2        | 1 | 1 | 1        | 1 | 1 | 1 | 1 | 3 | 15 | 5 | 5 | 5 | 15 | 5 | 5 | 5 | 5   |

| 3 | 1 | 1 | 1 | 2 | _ | _ | _ | 2      | 1 | 2 | 2 | 2        | 2 | 1 | 2 | 2 | 2        | 2 | 2 | 1 | 2 | 2 | 2 | 2 | 2 | 1 | 1 | 2 | 2 | 1 |
|---|---|---|---|---|---|---|---|--------|---|---|---|----------|---|---|---|---|----------|---|---|---|---|---|---|---|---|---|---|---|---|---|
| 3 | 1 | 1 | 1 | 1 | 2 | 2 |   | 2      | 1 | 2 | 2 | 2        | 1 | 1 | 2 | 2 | 2        | 2 | 2 | 1 | 2 | 2 | 2 | 2 | 2 | 1 | 1 | 2 | 2 | 1 |
|   | 1 | 1 | 1 | 1 | 1 | 2 |   | 2      | 1 | 2 | 2 | 1        | 1 | 1 | 2 | 2 | 2        | 2 | 2 | 1 | 2 | 2 | 2 | 2 | 2 | 1 | 1 | 2 | 2 | 1 |
| 3 | 1 | 1 | 1 | 1 | 1 | 1 |   | 2      | 1 | 2 | 1 | 1        | 1 | 1 | 2 | 2 | 2        | 2 | 2 | 1 | 2 | 2 | 2 | 2 | 2 | 1 | 1 | 2 | 2 | 1 |
| 3 | 1 | 1 | 1 | 1 | 1 | 1 |   | 1      | 2 | 1 | 1 | 1        | 1 | 1 | 2 | 2 | 2        | 2 | 2 | 1 | 2 | 2 | 2 | 2 | 2 | 1 | 1 | 2 | 2 | 1 |
| 2 | 1 | 1 | 1 | 1 |   |   | - | 1      | 2 | 1 | 1 | 1        | 1 | 1 | 2 | 2 | 2        | 2 | 2 | 1 | 2 | 2 | 2 | 2 | 2 | 1 | 1 | 2 | 2 | 1 |
| 0 | - | - |   | _ | - | + |   | -      | _ | - |   |          |   | - |   | 2 |          |   |   | - |   |   | _ | - |   |   |   | 2 |   | - |
| 5 | 1 | 1 | 1 | 1 |   |   |   | 1      | 2 | 1 | 1 | 1        | 1 | 1 | 2 | 2 | 2        | 2 | 2 | 1 | 2 | 2 | 2 | 2 | 2 | 1 | 1 | 2 | 2 | 1 |
| 3 | 1 | 1 | 1 | 1 | 1 | 1 |   | 1      | 2 | 1 | 1 | 1        | 1 | 1 | 2 | 2 | 2        | 2 | 1 | 2 | 1 | 2 | 2 | 2 | 2 | 1 | 1 | 2 | 2 | 1 |
| 3 | 1 | 1 | 1 | 1 | 1 | 1 |   | 1      | 2 | 1 | 1 | 1        | 1 | 1 | 2 | 2 | 2        | 1 | 1 | 2 | 1 | 1 | 2 | 2 | 2 | 1 | 1 | 2 | 2 | 1 |
| 3 | 1 | 1 | 1 | 1 | 1 | 1 |   | 1      | 2 | 1 | 1 | 1        | 1 | 1 | 2 | 2 | 1        | 1 | 1 | 2 | 1 | 1 | 1 | 2 | 2 | 1 | 1 | 2 | 2 | 1 |
| 3 | 1 | 1 | 1 | 1 | 1 | 1 |   | 1      | 2 | 1 | 1 | 1        | 1 | 1 | 2 | 1 | 1        | 1 | 1 | 2 | 1 | 1 | 1 | 1 | 2 | 1 | 1 | 2 | 2 | 1 |
| 3 | 1 | 1 | 1 | 1 |   |   | - | 1      | 2 | 1 | 1 | 1        | 1 | 1 | 1 | 1 | 1        | 1 | 1 | 2 | 1 | 1 | 1 | 1 | 1 | 1 | 1 | 2 | 2 | 1 |
| 2 | 1 | 1 | 2 | 1 | - |   | - | i      | 2 | 1 | 1 | 1        | 1 | 2 | 1 | 1 | 1        | 1 | 1 | 2 | 1 | 1 | 1 | 1 | 1 | 1 | 1 | 2 | 2 | 1 |
| 2 | - | - | - |   |   |   |   |        |   |   |   |          | _ | - | - |   |          |   |   |   |   | - |   | - |   | - |   | - | _ | - |
| 0 | 1 | 1 | 2 | 2 | - | - | - | 1      | 2 | 1 | 1 | 1        | 2 | 2 | 1 | 1 | 1        | 1 | 1 | 2 | 1 | 1 | 1 | 1 | 1 | 1 | 1 | 2 | 2 | 1 |
| 3 | 1 | 1 | 2 | 2 | - | - |   | 1      | 2 | 1 | 1 | 2        | 2 | 2 | 1 | 1 | 1        | 1 | 1 | 2 | 1 | 1 | 1 | 1 | 1 | 1 | 1 | 2 | 2 | 1 |
| 3 | 1 | 1 | 2 | 2 | 2 | 2 | 2 | 1      | 2 | 1 | 2 | 2        | 2 | 2 | 1 | 1 | 1        | 1 | 1 | 2 | 1 | 1 | 1 | 1 | 1 | 1 | 1 | 2 | 2 | 1 |
|   | 1 | 1 | 2 | 2 | 2 | 2 |   | 2      | 1 | 2 | 2 | 2        | 2 | 2 | 1 | 1 | 1        | 1 | 1 | 2 | 1 | 1 | 1 | 1 | 1 | 1 | 1 | 2 | 2 | 1 |
| 3 | 1 | 1 | 2 | 2 | 2 | 2 |   | 2      | 1 | 2 | 2 | 2        | 2 | 2 | 1 | 1 | 1        | 1 | 1 | 2 | 1 | 1 | 1 | 1 | 1 | 1 | 1 | 2 | 2 | 1 |
| 3 | 1 | 1 | 2 | 2 | - | - |   | 2      | 1 | 2 | 2 | 2        | 2 | 2 | 1 | 1 | 1        | 1 | 1 | 1 | 1 | 1 | 1 | 1 | 1 | 1 | 1 | 2 | 2 | 1 |
| 1 | 1 | 1 | 2 | 2 | - | - |   | 2      | 1 | 2 | 2 | 2        | 2 | 2 | 1 | 1 | 1        | 1 | 2 | 1 | 2 | 1 | 1 | 1 | 1 | 1 | 1 | 2 | 2 | 1 |
|   |   | - | - | - | - | - | - | -      | _ |   | - |          |   | - | - |   | -        | - | _ | _ |   | - |   | _ |   |   | - | - |   | - |
| 1 | 1 | 1 | 2 | 2 | - | - |   | 2      | 1 | 2 | 2 | 2        | 2 | 2 | 1 | 1 | 1        | 2 | 2 | 1 | 2 | 2 | 1 | 1 | 1 | 1 | 1 | 2 | 2 | 1 |
| 1 | 1 | 1 | - | 2 | - | - | - | 2      | 1 | 2 | 2 | 2        | 2 | 2 | 1 | 1 | 2        | 2 | 2 | 1 | 2 | 2 | 2 | 1 | 1 | 1 | 1 | 2 | 2 | 1 |
| 3 | 1 | 1 | 2 | 2 | 2 | 2 | _ | 2      | 1 | 2 | 2 | 2        | 2 | 2 | 1 | 2 | 2        | 2 | 2 | 1 | 2 | 2 | 2 | 2 | 1 | 1 | 1 | 2 | 2 | 1 |
| 3 | 1 | 1 | 2 | 2 | 2 | 2 |   | 2      | 1 | 2 | 2 | 2        | 2 | 2 | 2 | 2 | 2        | 2 | 2 | 1 | 2 | 2 | 2 | 2 | 2 | 1 | 1 | 2 | 2 | 1 |
| 3 | 1 | 1 | 1 | 2 | 2 | 2 |   | 2      | 1 | 2 | 2 | 2        | 2 | 1 | 2 | 2 | 2        | 2 | 2 | 1 | 2 | 2 | 2 | 2 | 2 | 1 | 1 | 2 | 2 | 1 |
| 3 | 1 | 1 | 1 | 1 | 2 | 2 |   | 2      | 1 | 2 | 2 | 2        | 1 | 1 | 2 | 2 | 2        | 2 | 2 | 1 | 2 | 2 | 2 | 2 | 2 | 1 | 1 | 2 | 2 | 1 |
| 2 | 1 | 1 |   | - | - | - | - | 2      | 1 | 2 | 2 | 1        | 1 | 1 | 2 | 2 | 2        | 2 | 2 | 1 | 2 | 2 | 2 | 2 | 2 | 1 | 1 | 2 | 2 | 1 |
| 2 | - |   | - | - | - | - | _ |        |   | - |   | -        |   | - |   | - |          |   |   |   | - |   | _ |   |   |   | - | - |   |   |
| 5 | 1 | 1 | - | - | - | - | - | 2      | 1 | 2 | 1 | 1        | 1 | - | 2 | 2 | 2        | 2 | 2 | 1 | 2 | 2 | 2 | 2 | 2 | 1 | 1 | 2 | 2 | 1 |
| 3 | 1 | 1 | 1 | - | - | - | - | 1      | 2 | 1 | 1 | 1        | 1 | 1 | 2 | 2 | 2        | 2 | 2 | 1 | 2 | 2 | 2 | 2 | 2 | 1 | 1 | 2 | 2 | 1 |
| 3 | 1 | 1 | 1 | 1 | 1 | 1 |   | 1      | 2 | 1 | 1 | 1        | 1 | 1 | 2 | 2 | 2        | 2 | 2 | 1 | 2 | 2 | 2 | 2 | 2 | 1 | 1 | 2 | 2 | 1 |
|   | 1 | 1 | 1 | 1 | 1 | 1 |   | 1      | 2 | 1 | 1 | 1        | 1 | 1 | 2 | 2 | 2        | 2 | 2 | 1 | 2 | 2 | 2 | 2 | 2 | 1 | 1 | 2 | 2 | 1 |
| 3 | 1 | 1 | 1 | 1 | 1 | 1 |   | 1      | 2 | 1 | 1 | 1        | 1 | 1 | 2 | 2 | 2        | 2 | 1 | 2 | 1 | 2 | 2 | 2 | 2 | 1 | 1 | 2 | 2 | 1 |
| 3 | 1 | 1 | 1 | 1 |   |   |   | 1      | 2 | 1 | 1 | 1        | 1 | 1 | 2 | 2 | 2        | 1 | 1 | 2 | 1 | 1 | 2 | 2 | 2 | 1 | 1 | 2 | 2 | 1 |
| 3 | 1 | 1 | 1 | 1 | - |   |   | 1      | 2 | 1 | 1 | 1        | 1 | 1 | 2 | 2 | 1        | 1 | 1 | 2 | 1 | 1 | 1 | 2 | 2 | 1 | 1 | 2 | 2 | 1 |
| 2 | - | - | - | - | - | - | - | -      |   | - |   | <u> </u> |   | - |   | - | <u> </u> | - |   |   |   | - |   | - |   |   | - | - |   | - |
| 5 | 1 | 1 | 1 | 1 |   |   |   | 1      | 2 | 1 | 1 | 1        | 1 | 1 | 2 | 1 | 1        | 1 | 1 | 2 | 1 | 1 | 1 | 1 | 2 | 1 | 1 | 2 | 2 | 1 |
| 3 | 1 | 1 | 1 | 1 | - | 1 |   | 1      | 2 | 1 | 1 | 1        | 1 | 1 | 1 | 1 | 1        | 1 | 1 | 2 | 1 | 1 | 1 | 1 | 1 | 1 | 1 | 2 | 2 | 1 |
| 3 | 1 | 1 | 2 | 1 | 1 | 1 |   | 1      | 2 | 1 | 1 | 1        | 1 | 2 | 1 | 1 | 1        | 1 | 1 | 2 | 1 | 1 | 1 | 1 | 1 | 1 | 1 | 2 | 2 | 1 |
|   | 1 | 1 | 2 | 2 | 1 | 1 |   | 1      | 2 | 1 | 1 | 1        | 2 | 2 | 1 | 1 | 1        | 1 | 1 | 2 | 1 | 1 | 1 | 1 | 1 | 1 | 1 | 2 | 2 | 1 |
| 3 | 1 | 1 | 2 | 2 | 2 | 1 |   | 1      | 2 | 1 | 1 | 2        | 2 | 2 | 1 | 1 | 1        | 1 | 1 | 2 | 1 | 1 | 1 | 1 | 1 | 1 | 1 | 2 | 2 | 1 |
| 3 | 1 | 1 | 2 | 2 | 2 | - |   | 1      | 2 | 1 | 2 | 2        | 2 | 2 | 1 | 1 | 1        | 1 | 1 | 2 | 1 | 1 | 1 | 1 | 1 | 1 | 1 | 2 | 2 | 1 |
| 2 | 1 | 1 | 2 | 2 | - |   | - | 2      | 1 | 2 | 2 | 2        | 2 | 2 | 1 | 1 | 1        | 1 | 1 | 2 | 1 | 1 | 1 | 1 | 1 | 1 | 1 | 2 | 2 | 1 |
| 2 | 1 | - | 2 | 2 | _ |   | _ | 2<br>2 | 1 | 2 | 2 | 2        | 2 | 2 | 1 | 1 | 1        |   | 1 | 2 |   |   |   |   | 1 |   | 1 | 2 | 2 | 1 |
| 0 | - | 1 | - |   | _ | _ | _ | _      |   | - | - | -        | - | - | _ | - | -        | 1 | _ | - | 1 | 1 | 1 | 1 |   | 1 |   | - |   |   |
| 5 | 1 | 1 | - | 2 | _ | _ | _ | 2      | 1 | 2 | 2 | 2        | 2 |   | 1 | 1 | 1        | 1 | 1 | 1 | 1 | 1 | 1 | 1 | 1 | 1 | 1 | 2 | 2 | 1 |
| 3 | 1 | 1 | - | - | _ | _ |   | 2      | 1 | 2 | 2 | 2        | 2 | - | 1 | 1 | 1        | 1 | 2 | 1 | 2 | 1 | 1 | 1 | 1 | 1 | 1 | 2 | 2 | 1 |
| 3 | 1 | 1 | 2 | 2 | 2 | 2 | 2 | 2      | 1 | 2 | 2 | 2        | 2 | 2 | 1 | 1 | 1        | 2 | 2 | 1 | 2 | 2 | 1 | 1 | 1 | 1 | 1 | 2 | 2 | 1 |
| 3 | 1 | 1 | 2 | 2 | 2 | 2 |   | 2      | 1 | 2 | 2 | 2        | 2 | 2 | 1 | 1 | 2        | 2 | 2 | 1 | 2 | 2 | 2 | 1 | 1 | 1 | 1 | 2 | 2 | 1 |
| 3 | 1 | 1 | - | - |   |   |   | 2      | 1 | 2 | 2 | 2        | 2 | 2 | 1 | 2 | 2        | 2 | 2 | 1 | 2 | 2 | 2 | 2 | 1 | 1 | 1 | 2 | 2 | 1 |
| 3 | 1 | 1 | - | - |   |   | _ | 2      | 1 | 2 | 2 | 2        | 2 |   | 2 | 2 | 2        | 2 | 2 | 1 | 2 | 2 | 2 | 2 | 2 | 1 | 1 | 2 | 2 | 1 |
| 2 | 1 | 1 | - | - |   |   | _ | 2      | 1 | 2 | 2 | 2        | 2 |   | 2 | 2 | 2        | 2 | 2 |   | 2 | 2 | 2 | 2 | 2 | 1 | 1 | 2 |   | 1 |
| 2 | - | - | - | - | _ |   | _ | _      |   |   |   |          |   | - |   |   |          |   |   | 1 |   |   |   |   |   |   | _ | - |   |   |
| 5 | 1 | 1 | - | - | - | - | _ | 2      | 1 | 2 | 2 | 2        | 1 | 1 | 2 | 2 | 2        | 2 | 2 | 1 | 2 | 2 | 2 | 2 | 2 | 1 | 1 | 2 | 2 | 1 |
| 3 | 1 | 1 | - |   |   | _ | _ | 2      | 1 | 2 | 2 | 1        | 1 | - | 2 | 2 | 2        | 2 | 2 | 1 | 2 | 2 | 2 | 2 | 2 | 1 | 1 | 2 | 2 | 1 |
| 3 | 1 | 1 | 1 | 1 | 1 | 1 |   | 2      | 1 | 2 | 1 | 1        | 1 | 1 | 2 | 2 | 2        | 2 | 2 | 1 | 2 | 2 | 2 | 2 | 2 | 1 | 1 | 2 | 2 | 1 |
| 3 | 1 | 1 | 1 | 1 | 1 | 1 | I | 1      | 2 | 1 | 1 | 1        | 1 | 1 | 2 | 2 | 2        | 2 | 2 | 1 | 2 | 2 | 2 | 2 | 2 | 1 | 1 | 2 | 2 | 1 |
| 3 | 1 | 1 | - |   |   |   |   | 1      | 2 | 1 | 1 | 1        | 1 | - | 2 | 2 | 2        | 2 | 2 | 1 | 2 | 2 | 2 | 2 | 2 | 1 | 1 | 2 | 2 | 1 |
| 2 | 1 | 1 | - | - | _ | - | _ | 1      | 2 | 1 | 1 | 1        | 1 | - | 2 | 2 | 2        | 2 | 2 | 1 | 2 | 2 | 2 | 2 | 2 | 1 | 1 | 2 | 2 | 1 |
| 2 | 1 | - | - | - | - | - |   |        |   | 1 | 1 |          |   | - | 2 | - |          |   | 2 |   | 2 |   | 2 | - |   | - | 1 | - | - | - |
| 2 | - | 1 | - | - | - | - | _ | 1      | 2 |   | _ | 1        | 1 | 1 |   | 2 | 2        | 2 | _ | 2 |   | 2 | - | 2 | 2 | 1 | - | 2 | 2 | 1 |
| 3 | 1 | 1 | - | - | _ | - | _ | 1      | 2 | 1 | 1 | 1        | 1 | 1 | 2 | 2 | 2        | 1 | 1 | 2 | 1 | 1 | 2 | 2 | 2 | 1 | 1 | 2 | 2 | 1 |
| 3 | 1 | 1 | 1 | - | - | - |   | 1      | 2 | 1 | 1 | 1        | 1 | 1 | 2 | 2 | 1        | 1 | 1 | 2 | 1 | 1 | 1 | 2 | 2 | 1 | 1 | 2 | 2 | 1 |
|   | 1 | 1 | 1 | 1 | 1 | 1 |   | 1      | 2 | 1 | 1 | 1        | 1 | 1 | 2 | 1 | 1        | 1 | 1 | 2 | 1 | 1 | 1 | 1 | 2 | 1 | 1 | 2 | 2 | 1 |
| 3 | 1 |   | - | - | - | - | - | _      | _ |   |   |          | 1 | - | - | - | 1        |   | 1 |   |   |   |   |   |   |   |   | - |   |   |